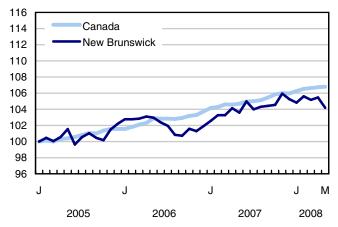

In May, employment in New Brunswick declined (-4,400), bringing the unemployment rate up to 8.9%. In 2007, employment followed an upward trend; so far this year, however, growth has slowed.

Although unchanged in May, employment in Alberta has increased 3.3% over the past 12 months, the strongest growth rate in Canada. Due to increased participation in the labour market, the unemployment rate rose in May to 3.6%, still the lowest in Canada.

#### Chart 6 Index of employment by province, seasonally adjusted, January 2005=100