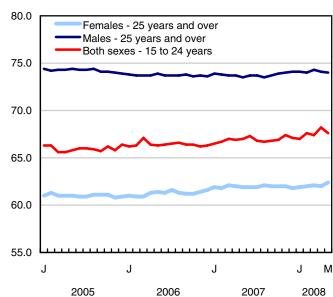

#### Chart 1 Employment and unemployment rates, Canada, seasonally adjusted

Despite slower employment growth in recent months, the participation rate remained at its record high of 68.0% in May.

Women aged 25 and over entered the labour market in large numbers in May. Employment grew by 35,000 for this group, while it was unchanged for men of the same age and declined for all youths. The participation rate for adult women reached an all-time high of 62.4% in May.

### Strong employment growth for adult women

In May, employment among adult women rose by 35,000 (+0.5%), mostly in part time. An increase of 52,000 women in the labour market boosted their participation rate to an all-time high of 62.4% in May.

Among youths aged 15 to 24, employment declined by 25,000 in May. The rate of employment growth among youth over the past 12 months (+0.8%), while lower than the rate of overall employment growth (+2.0%), is similar to their population rate of growth.