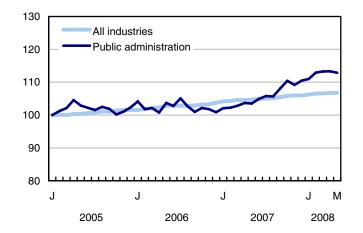

#### Chart 6 Index of employment by province, seasonally adjusted, January 2005=100

#### Table 2

Employment by class of worker and industry, Canada, seasonally adjusted

|                                                                                                                                                                                                                                                | April                                                                        | Мау                                                                          | S.E. <sup>1</sup>                                            | Change from                                                  |                                                       |                                                               | Percent change from                                      |                                                         |                                                       |
|------------------------------------------------------------------------------------------------------------------------------------------------------------------------------------------------------------------------------------------------|------------------------------------------------------------------------------|------------------------------------------------------------------------------|--------------------------------------------------------------|--------------------------------------------------------------|-------------------------------------------------------|---------------------------------------------------------------|----------------------------------------------------------|---------------------------------------------------------|-------------------------------------------------------|
|                                                                                                                                                                                                                                                | 2008                                                                         | 2008                                                                         |                                                              | last<br>month                                                | last<br>December                                      | twelve<br>months<br>ago                                       | last<br>month                                            | last<br>December                                        | twelve<br>months<br>ago                               |
|                                                                                                                                                                                                                                                |                                                                              | i                                                                            | n thous                                                      | ands                                                         |                                                       |                                                               |                                                          |                                                         |                                                       |
| <b>Class of worker</b><br>Employees<br>Self-employed <sup>2</sup>                                                                                                                                                                              | 14,509.4<br>2,626.5                                                          | 14,534.6<br>2,609.8                                                          | 32.1<br>21.1                                                 | 25.2<br>-16.7                                                | 164.8<br>-32.9                                        | 370.8<br>-32.4                                                | 0.2<br>-0.6                                              | 1.1<br>-1.2                                             | 2.6<br>-1.2                                           |
| Public/private sector employees<br>Public sector employees<br>Private sector employees                                                                                                                                                         | 3,420.8<br>11,088.7                                                          | 3,413.9<br>11,120.7                                                          | 20.3<br>33.1                                                 | -6.9<br>32.0                                                 | 13.4<br>151.4                                         | 169.8<br>201.0                                                | -0.2<br>0.3                                              | 0.4<br>1.4                                              | 5.2<br>1.8                                            |
| Industry                                                                                                                                                                                                                                       | 17,136.0                                                                     | 17,144.4                                                                     | 27.4                                                         | 8.4                                                          | 131.9                                                 | 338.5                                                         | 0.0                                                      | 0.8                                                     | 2.0                                                   |
| <b>Goods-producing sector</b><br>Agriculture<br>Forestry, fishing, mining, oil and gas<br>Utilities<br>Construction<br>Manufacturing                                                                                                           | 4,004.4<br>332.3<br>341.5<br>149.0<br>1,229.5<br>1,952.0                     | 4,033.0<br>322.2<br>337.1<br>150.7<br>1,236.9<br>1,986.2                     | 23.3<br>6.9<br>6.5<br>4.1<br>14.3<br>17.9                    | 28.6<br>-10.1<br>-4.4<br>1.7<br>7.4<br>34.2                  | 64.3<br>-5.4<br>-17.3<br>9.9<br>73.5<br>3.7           | 33.6<br>-9.8<br>-3.7<br>12.5<br>101.2<br>-66.4                | 0.7<br>-3.0<br>-1.3<br>1.1<br>0.6<br>1.8                 | 1.6<br>-1.6<br>-4.9<br>7.0<br>6.3<br>0.2                | 0.8<br>-3.0<br>-1.1<br>9.0<br>8.9<br>-3.2             |
| Services-producing sector<br>Trade<br>Transportation and warehousing<br>Finance, insurance, real estate and leasing<br>Professional, scientific and technical                                                                                  | 13,131.6<br>2,695.8<br>859.0<br>1,078.4                                      | 13,111.4<br>2,681.9<br>851.2<br>1,076.6                                      | 31.1<br>20.4<br>11.8<br>13.0                                 | -20.2<br>-13.9<br>-7.8<br>-1.8                               | 67.6<br>-24.5<br>-3.7<br>12.3                         | 304.8<br>12.1<br>31.9<br>19.9                                 | -0.2<br>-0.5<br>-0.9<br>-0.2                             | 0.5<br>-0.9<br>-0.4<br>1.2                              | 2.4<br>0.5<br>3.9<br>1.9                              |
| services<br>Business, building and other support<br>services<br>Educational services<br>Health care and social assistance<br>Information, culture and recreation<br>Accommodation and food services<br>Other services<br>Public administration | 1,199.4<br>709.4<br>1,204.6<br>1,885.4<br>763.3<br>1,075.9<br>734.0<br>926.5 | 1,183.3<br>711.1<br>1,191.2<br>1,907.1<br>754.9<br>1,083.0<br>748.1<br>923.0 | 14.8<br>12.7<br>13.8<br>15.0<br>12.5<br>14.3<br>11.0<br>10.2 | -16.1<br>1.7<br>-13.4<br>21.7<br>-8.4<br>7.1<br>14.1<br>-3.5 | 30.0<br>-1.1<br>36.5<br>-41.0<br>33.6<br>10.8<br>19.8 | 61.0<br>23.4<br>11.5<br>68.4<br>-35.0<br>-0.1<br>35.3<br>76.6 | -1.3<br>0.2<br>-1.1<br>1.2<br>-1.1<br>0.7<br>1.9<br>-0.4 | 2.6<br>-0.2<br>-0.4<br>2.0<br>-5.2<br>3.2<br>1.5<br>2.2 | 5.4<br>3.4<br>1.0<br>3.7<br>-4.4<br>0.0<br>5.0<br>9.1 |