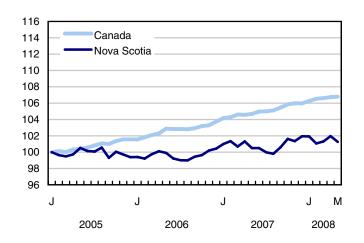

#### Chart 6 Index of employment by province, seasonally adjusted, January 2005=100