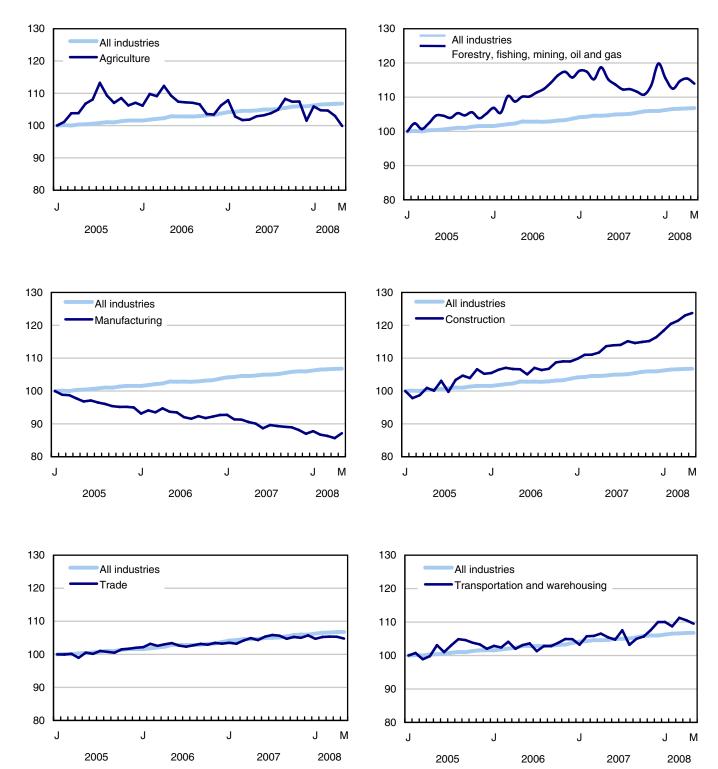

Quebec was the only province with notable employment growth in May, while Manitoba and New Brunswick saw declines.

Manufacturing employment rose in May, mainly in Ontario and Quebec. Employment across the country in this industry has trended downward since November 2002, with losses of 344,000 over this period.

Health care and social assistance, as well as "other services" added employment in May, while agriculture and professional, scientific and technical services recorded losses.

Growth in part-time employment in May offset a decrease in full time and contributed to the 0.6% decline in the total number of hours worked. Over the past 12 months, total hours worked has increased by 0.9%, half the pace of overall employment growth.

Employment in Quebec's manufacturing industry increased in May (+14,000). While manufacturing employment has declined by 124,000 since November 2002, over the past 12 months, this sector has been stable with growth in transportation equipment offsetting losses in textile and clothing manufacturing.

With a slight increase in May, Ontario's employment growth over the past 12 months was 2.2%. Losses in educational services in May were offset by gains in manufacturing. Manufacturing has been on a downward trend since November 2002 (-200,000).