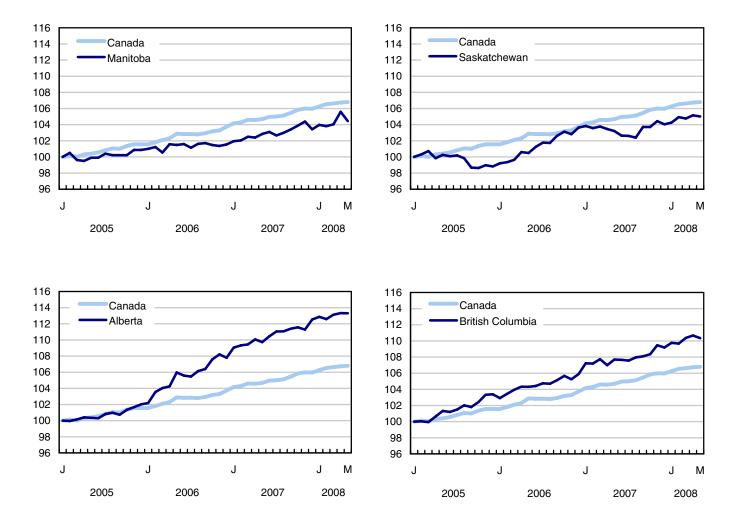

#### Chart 6 Index of employment by province, seasonally adjusted, January 2005=100

In Newfoundland and Labrador, the employment rate rose to an all-time high of 52.8% in May. Over the past 12 months, employment growth was 2.9% (+6,000), one of the fastest rates of growth in the country.

Following strong gains the month before, employment in Manitoba declined in May, pushing the unemployment rate up to 4.2%, still among the lowest in Canada. Employment in this province has increased by 1.5% in the past 12 months.

In May, employment in New Brunswick declined (-4,400), bringing the unemployment rate up to 8.9%. In 2007, employment followed an upward trend; so far this year, however, growth has slowed.

Although unchanged in May, employment in Alberta has increased 3.3% over the past 12 months, the strongest growth rate in Canada. Due to increased participation in the labour market, the unemployment rate rose in May to 3.6%, still the lowest in Canada.