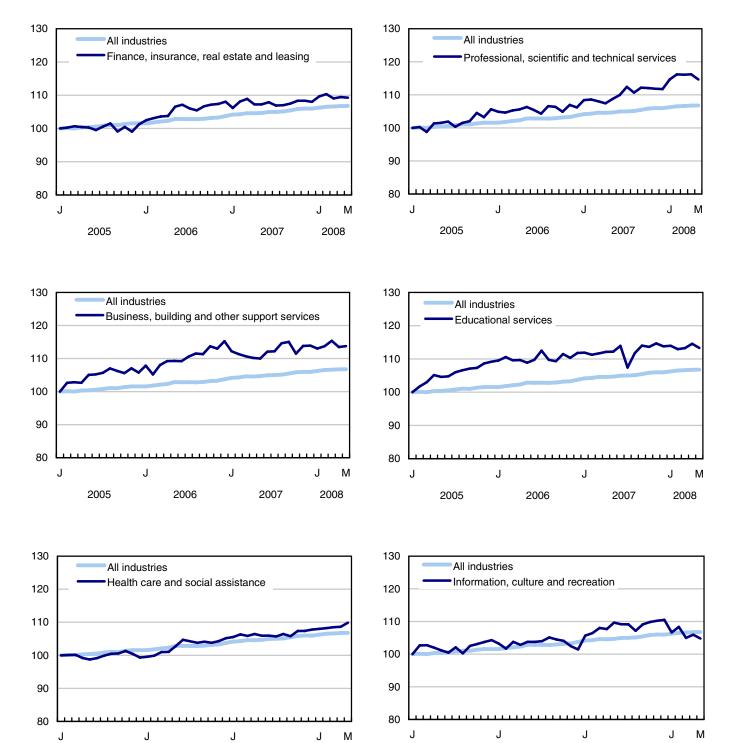

Health care and social assistance, as well as "other services" added employment in May, while agriculture and professional, scientific and technical services recorded losses.

Growth in part-time employment in May offset a decrease in full time and contributed to the 0.6% decline in the total number of hours worked. Over the past 12 months, total hours worked has increased by 0.9%, half the pace of overall employment growth.