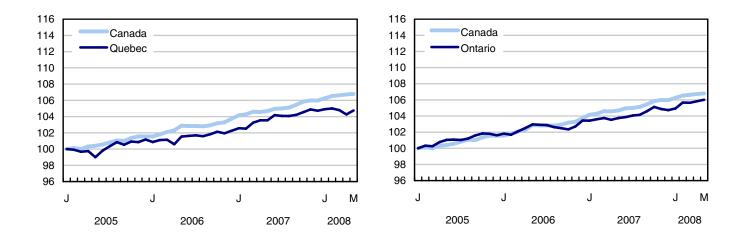

#### Chart 6 Index of employment by province, seasonally adjusted, January 2005=100

### Employment gains in Quebec

In Quebec, after two consecutive months of declines, employment rose by 18,000 in May. With an increase in the number of Quebecers in the labour market, the unemployment rate was little changed at 7.5%. Employment growth over the last 12 months in that province stands at 1.2%, below the national rate of growth.

Employment in Quebec's manufacturing industry increased in May (+14,000). While manufacturing employment has declined by 124,000 since November 2002, over the past 12 months, this sector has been stable with growth in transportation equipment offsetting losses in textile and clothing manufacturing.

With a slight increase in May, Ontario's employment growth over the past 12 months was 2.2%. Losses in educational services in May were offset by gains in manufacturing. Manufacturing has been on a downward trend since November 2002 (-200,000).