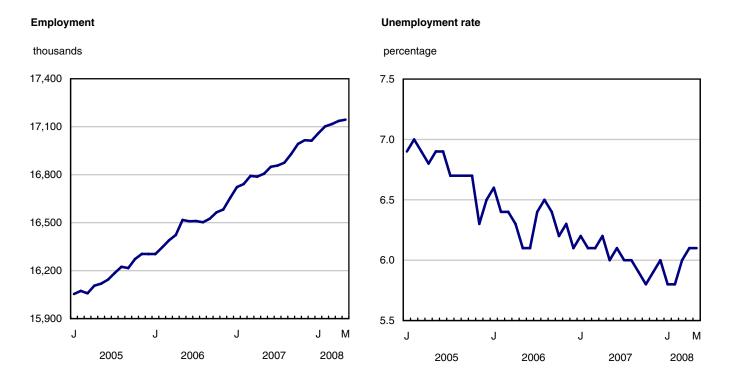

#### Chart 1 Employment and unemployment rates, Canada, seasonally adjusted

## May 2008

Following two months of small increases, employment was unchanged in May, and the unemployment rate remained at 6.1%. Over the past 12 months, employment in Canada has risen by 339,000 (+2.0%).

# Analysis — May 2008

Following two months of small increases, employment was unchanged in May, and the unemployment rate remained at 6.1%. Over the past 12 months, employment in Canada has risen by 339,000 (+2.0%).

Despite slower employment growth in recent months, the participation rate remained at its record high of 68.0% in May.

Women aged 25 and over entered the labour market in large numbers in May. Employment grew by 35,000 for this group, while it was unchanged for men of the same age and declined for all youths. The participation rate for adult women reached an all-time high of 62.4% in May.