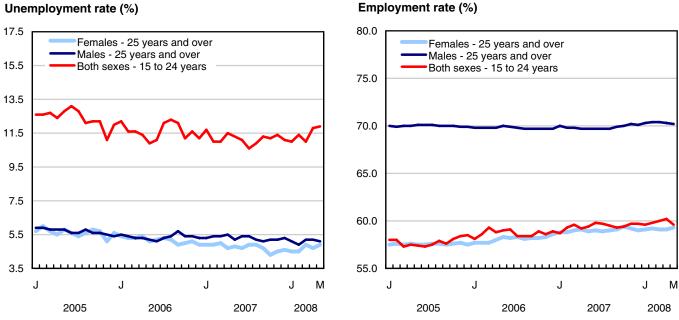

Despite slower employment growth in recent months, the participation rate remained at its record high of 68.0% in May.

Women aged 25 and over entered the labour market in large numbers in May. Employment grew by 35,000 for this group, while it was unchanged for men of the same age and declined for all youths. The participation rate for adult women reached an all-time high of 62.4% in May.

### Strong employment growth for adult women

In May, employment among adult women rose by 35,000 (+0.5%), mostly in part time. An increase of 52,000 women in the labour market boosted their participation rate to an all-time high of 62.4% in May.

Among youths aged 15 to 24, employment declined by 25,000 in May. The rate of employment growth among youth over the past 12 months (+0.8%), while lower than the rate of overall employment growth (+2.0%), is similar to their population rate of growth.