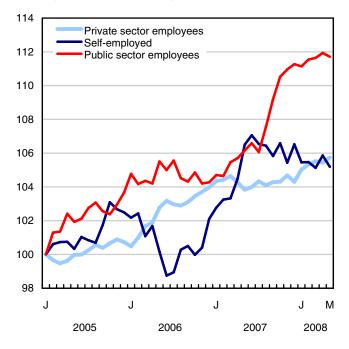

#### Chart 6 Index of employment by province, seasonally adjusted, January 2005=100

#### Table 2

Employment by class of worker and industry, Canada, seasonally adjusted

|                                                                                                                                                                                                                                                | April                                                                        | Мау                                                                          | S.E. <sup>1</sup>                                            | Change from                                                  |                                                       |                                                               | Percent change from                                      |                                                         |                                                       |
|------------------------------------------------------------------------------------------------------------------------------------------------------------------------------------------------------------------------------------------------|------------------------------------------------------------------------------|------------------------------------------------------------------------------|--------------------------------------------------------------|--------------------------------------------------------------|-------------------------------------------------------|---------------------------------------------------------------|----------------------------------------------------------|---------------------------------------------------------|-------------------------------------------------------|
|                                                                                                                                                                                                                                                | 2008                                                                         | 2008                                                                         |                                                              | last<br>month                                                | last<br>December                                      | twelve<br>months<br>ago                                       | last<br>month                                            | last<br>December                                        | twelve<br>months<br>ago                               |
|                                                                                                                                                                                                                                                |                                                                              | i                                                                            | n thous                                                      | ands                                                         |                                                       |                                                               |                                                          |                                                         |                                                       |
| <b>Class of worker</b><br>Employees<br>Self-employed <sup>2</sup>                                                                                                                                                                              | 14,509.4<br>2,626.5                                                          | 14,534.6<br>2,609.8                                                          | 32.1<br>21.1                                                 | 25.2<br>-16.7                                                | 164.8<br>-32.9                                        | 370.8<br>-32.4                                                | 0.2<br>-0.6                                              | 1.1<br>-1.2                                             | 2.6<br>-1.2                                           |
| Public/private sector employees<br>Public sector employees<br>Private sector employees                                                                                                                                                         | 3,420.8<br>11,088.7                                                          | 3,413.9<br>11,120.7                                                          | 20.3<br>33.1                                                 | -6.9<br>32.0                                                 | 13.4<br>151.4                                         | 169.8<br>201.0                                                | -0.2<br>0.3                                              | 0.4<br>1.4                                              | 5.2<br>1.8                                            |
| Industry                                                                                                                                                                                                                                       | 17,136.0                                                                     | 17,144.4                                                                     | 27.4                                                         | 8.4                                                          | 131.9                                                 | 338.5                                                         | 0.0                                                      | 0.8                                                     | 2.0                                                   |
| <b>Goods-producing sector</b><br>Agriculture<br>Forestry, fishing, mining, oil and gas<br>Utilities<br>Construction<br>Manufacturing                                                                                                           | 4,004.4<br>332.3<br>341.5<br>149.0<br>1,229.5<br>1,952.0                     | 4,033.0<br>322.2<br>337.1<br>150.7<br>1,236.9<br>1,986.2                     | 23.3<br>6.9<br>6.5<br>4.1<br>14.3<br>17.9                    | 28.6<br>-10.1<br>-4.4<br>1.7<br>7.4<br>34.2                  | 64.3<br>-5.4<br>-17.3<br>9.9<br>73.5<br>3.7           | 33.6<br>-9.8<br>-3.7<br>12.5<br>101.2<br>-66.4                | 0.7<br>-3.0<br>-1.3<br>1.1<br>0.6<br>1.8                 | 1.6<br>-1.6<br>-4.9<br>7.0<br>6.3<br>0.2                | 0.8<br>-3.0<br>-1.1<br>9.0<br>8.9<br>-3.2             |
| Services-producing sector<br>Trade<br>Transportation and warehousing<br>Finance, insurance, real estate and leasing<br>Professional, scientific and technical                                                                                  | 13,131.6<br>2,695.8<br>859.0<br>1,078.4                                      | 13,111.4<br>2,681.9<br>851.2<br>1,076.6                                      | 31.1<br>20.4<br>11.8<br>13.0                                 | -20.2<br>-13.9<br>-7.8<br>-1.8                               | 67.6<br>-24.5<br>-3.7<br>12.3                         | 304.8<br>12.1<br>31.9<br>19.9                                 | -0.2<br>-0.5<br>-0.9<br>-0.2                             | 0.5<br>-0.9<br>-0.4<br>1.2                              | 2.4<br>0.5<br>3.9<br>1.9                              |
| services<br>Business, building and other support<br>services<br>Educational services<br>Health care and social assistance<br>Information, culture and recreation<br>Accommodation and food services<br>Other services<br>Public administration | 1,199.4<br>709.4<br>1,204.6<br>1,885.4<br>763.3<br>1,075.9<br>734.0<br>926.5 | 1,183.3<br>711.1<br>1,191.2<br>1,907.1<br>754.9<br>1,083.0<br>748.1<br>923.0 | 14.8<br>12.7<br>13.8<br>15.0<br>12.5<br>14.3<br>11.0<br>10.2 | -16.1<br>1.7<br>-13.4<br>21.7<br>-8.4<br>7.1<br>14.1<br>-3.5 | 30.0<br>-1.1<br>36.5<br>-41.0<br>33.6<br>10.8<br>19.8 | 61.0<br>23.4<br>11.5<br>68.4<br>-35.0<br>-0.1<br>35.3<br>76.6 | -1.3<br>0.2<br>-1.1<br>1.2<br>-1.1<br>0.7<br>1.9<br>-0.4 | 2.6<br>-0.2<br>-0.4<br>2.0<br>-5.2<br>3.2<br>1.5<br>2.2 | 5.4<br>3.4<br>1.0<br>3.7<br>-4.4<br>0.0<br>5.0<br>9.1 |