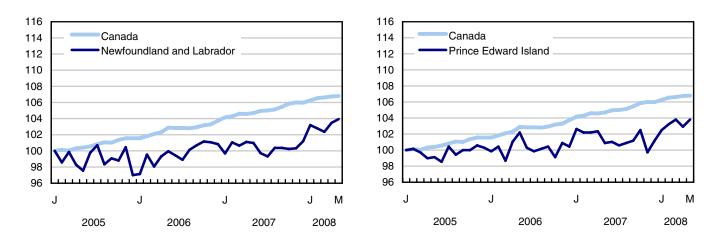

In Newfoundland and Labrador, the employment rate rose to an all-time high of 52.8% in May. Over the past 12 months, employment growth was 2.9% (+6,000), one of the fastest rates of growth in the country.

#### Chart 6 Index of employment by province, seasonally adjusted, January 2005=100