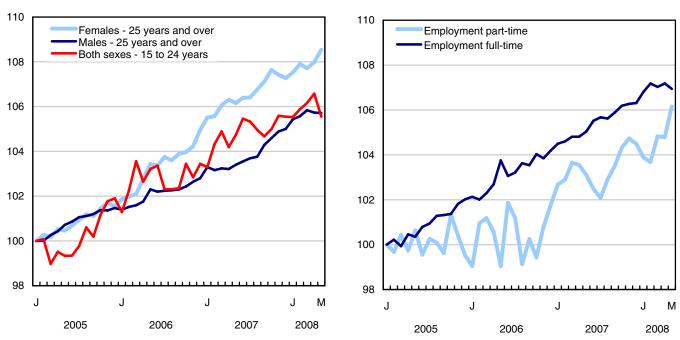

#### Chart 2 Employment and unemployment indicators, Canada, seasonally adjusted

#### Employment rate (%)

Participation rate (%)

Despite slower employment growth in recent months, the participation rate remained at its record high of 68.0% in May.

Women aged 25 and over entered the labour market in large numbers in May. Employment grew by 35,000 for this group, while it was unchanged for men of the same age and declined for all youths. The participation rate for adult women reached an all-time high of 62.4% in May.

### Strong employment growth for adult women

In May, employment among adult women rose by 35,000 (+0.5%), mostly in part time. An increase of 52,000 women in the labour market boosted their participation rate to an all-time high of 62.4% in May.

Among youths aged 15 to 24, employment declined by 25,000 in May. The rate of employment growth among youth over the past 12 months (+0.8%), while lower than the rate of overall employment growth (+2.0%), is similar to their population rate of growth.

Health care and social assistance, as well as "other services" added employment in May, while agriculture and professional, scientific and technical services recorded losses.

Growth in part-time employment in May offset a decrease in full time and contributed to the 0.6% decline in the total number of hours worked. Over the past 12 months, total hours worked has increased by 0.9%, half the pace of overall employment growth.