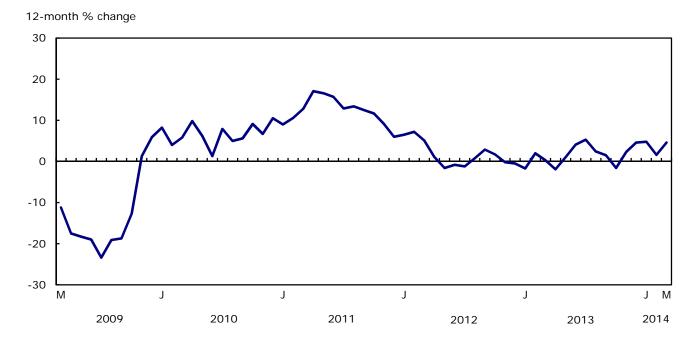

# **Analysis**

The Consumer Price Index (CPI) rose 1.5% in the 12 months to March, following a 1.1% increase in February.

Chart 1
The 12-month change in the Consumer Price Index

#### Higher energy prices lead the faster rise in the Consumer Price Index

The larger year-over-year rise in the CPI in March compared with February was led by energy prices, which rose 4.6% in the 12 months to March, following a 1.6% increase in February. Gasoline prices rose 1.4% on a year-over-year basis, after decreasing 1.3% in February. In addition, the natural gas index increased 17.9% in March, following a 5.5% rise in February. The rise in the natural gas index in March was mainly attributable to a price increase in Alberta.