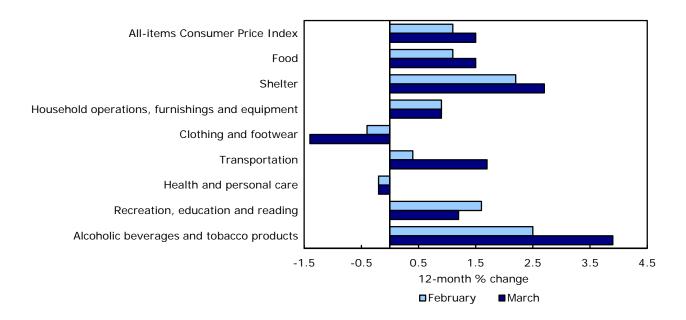

#### 12-month change in the major components

Six of the eight major components posted price gains in the 12 months to March. The increase in the March CPI was led by rising prices for shelter, transportation and food. Prices for clothing and footwear and for health and personal care decreased in March compared with the same month a year earlier.

Chart 3
Prices increase in six of eight major components

Shelter costs advanced 2.7% on a year-over-year basis in March, after rising 2.2% the previous month. The March increase was the largest since December 2010. In addition to natural gas, electricity and fuel oil, consumers paid more for property taxes. At the same time, the mortgage interest cost index decreased 0.6% in the 12 months to March. On a monthly basis, however, the mortgage interest cost index has posted gains in five of the last seven months.

Prices for transportation rose 1.7% in the 12 months to March following a 0.4% rise in February. In addition to gasoline, prices for the purchase of passenger vehicles increased 1.5% on a year-over-year basis in March, after posting a 0.3% gain the previous month. Passenger vehicle insurance premiums also increased in March.

Food prices rose 1.5% in March compared with the same month a year earlier. Prices for food purchased from stores increased 1.7% in March, following a 1.0% increase in February. Consumers paid more on a year-over-year basis in March for fresh fruit (+8.8%), meat (+3.4%) and fresh vegetables (+5.3%). In contrast, prices fell for fruit juices as well as for bakery and cereal products. Prices for food purchased from restaurants increased 1.0%.

Prices for alcoholic beverages and tobacco products rose 3.9% in the 12 months to March. Cigarette prices advanced 7.6% year over year, after increasing 4.7% in February. The federal excise tax on cigarettes increased on February 12, 2014.

The clothing and footwear index fell 1.4% in the 12 months to March, following a 0.4% decrease the previous month. Prices for clothing led the decline, decreasing 2.9% after falling 1.1% in February. On a monthly basis, clothing prices recorded a smaller increase this March (+4.1%) than in the same month last year (+6.0%).

The health and personal care index decreased 0.2% on a year-over-year basis in March. This decline continued to be led by prices for prescribed medicines, which fell 4.0% in the 12 months to March.