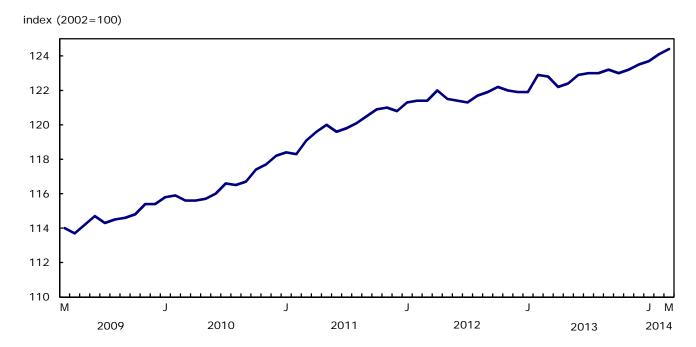

#### Seasonally adjusted monthly Consumer Price Index increases

On a seasonally adjusted monthly basis, the CPI rose 0.2% in March, marking the fifth consecutive increase of equal or greater magnitude.

Chart 5
Seasonally adjusted monthly Consumer Price Index

Of the eight major components, four increased on a seasonally adjusted monthly basis in March. The index for alcoholic beverages and tobacco products posted the largest monthly rise (+1.7%), followed by the shelter index (+0.5%) and the food index (+0.3%).

The recreation, education and reading index posted the largest decline on a seasonally adjusted monthly basis, decreasing 0.6% in March after increasing 0.6% in February. The indexes for clothing and footwear, transportation, and health and personal care also decreased.