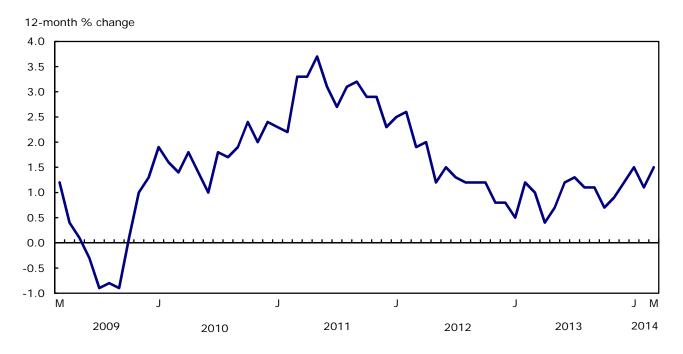

# **Analysis**

The Consumer Price Index (CPI) rose 1.5% in the 12 months to March, following a 1.1% increase in February.

Chart 1
The 12-month change in the Consumer Price Index

#### Higher energy prices lead the faster rise in the Consumer Price Index

The larger year-over-year rise in the CPI in March compared with February was led by energy prices, which rose 4.6% in the 12 months to March, following a 1.6% increase in February. Gasoline prices rose 1.4% on a year-over-year basis, after decreasing 1.3% in February. In addition, the natural gas index increased 17.9% in March, following a 5.5% rise in February. The rise in the natural gas index in March was mainly attributable to a price increase in Alberta.