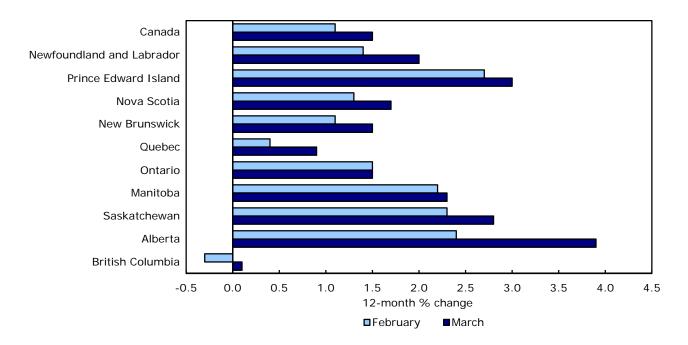

#### 12-month change in the provinces

Consumer prices rose in all provinces in the 12 months to March. The largest increase was observed in Alberta, while the smallest was in British Columbia.

With the exception of Ontario, prices rose at faster rates in all provinces on a year-over-year basis in March compared with February. Higher rates of price change for gasoline and for the purchase of passenger vehicles were observed across all provinces.

Chart 4 Consumer prices rise in all provinces

Prices rose 3.9% in Alberta in March compared with the same month last year. This increase followed a 2.4% gain in February. Natural gas prices in Alberta rose 81.5% in the 12 months to March. On a monthly basis, natural gas prices, which tend to be volatile in the province, increased 49.6%.

In British Columbia, prices increased 0.1% in March, the first year-over-year gain in the province since March 2013. Consumers paid more for fresh fruit (+11.0%) and in property taxes (+3.4%) in the 12 months to March. Conversely, prices decreased for food purchased from restaurants (-4.5%).

Consumer prices in Ontario increased 1.5% in the 12 months to March, matching the increase in February. Compared with Canada as a whole, Ontario recorded a smaller year-over-year acceleration in gasoline prices.