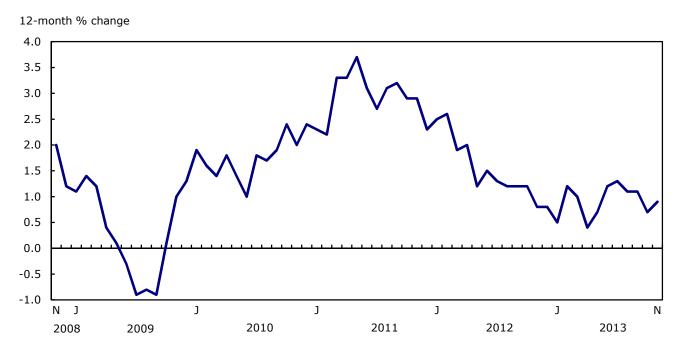

## **Analysis**

The Consumer Price Index (CPI) rose 0.9% in the 12 months to November, following a 0.7% increase in October. November marked the seventh month in the last 13 months in which the CPI increased less than 1.0% on a year-over-year basis.

Chart 1
The 12-month change in the Consumer Price Index