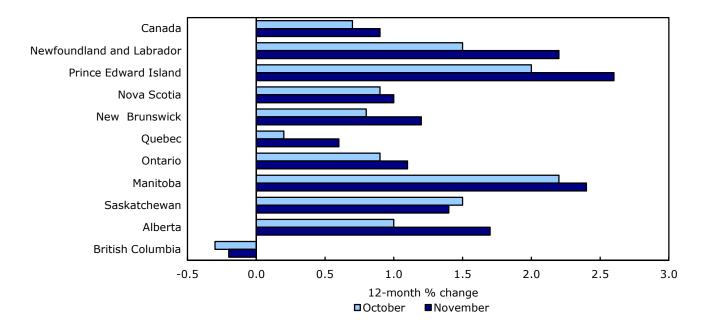

#### 12-month change in the provinces

Consumer prices rose in nine provinces in the 12 months to November. British Columbia was the exception, recording a decline on a year-over-year basis. The largest rise was recorded in Prince Edward Island, while the smallest increase was observed in Quebec. Saskatchewan was the only province where consumer prices rose at a slower year-over-year rate in November compared with October.

Chart 3
Consumer prices increase in nine provinces

In Prince Edward Island, consumer prices increased 2.6% in the 12 months to November, following a 2.0% rise in October. Of all the provinces, Prince Edward Island recorded the largest year-over-year increase in gasoline prices (+6.3%). This increase followed a 2.1% decline in October.

Quebec recorded a 0.6% increase in consumer prices in the 12 months to November, after posting a 0.2% rise in October. Quebec was one of four provinces where gasoline prices decreased on a year-over-year basis in November. In addition, prices for clothing and footwear declined more on a year-over-year basis in Quebec compared with the national average.

Consumer prices in Saskatchewan rose 1.4% in the 12 months to November, following a 1.5% increase in October. This province recorded the largest deceleration in the purchase of passenger vehicles index. In Saskatchewan, gasoline prices decreased 4.2% on a year-over-year basis.