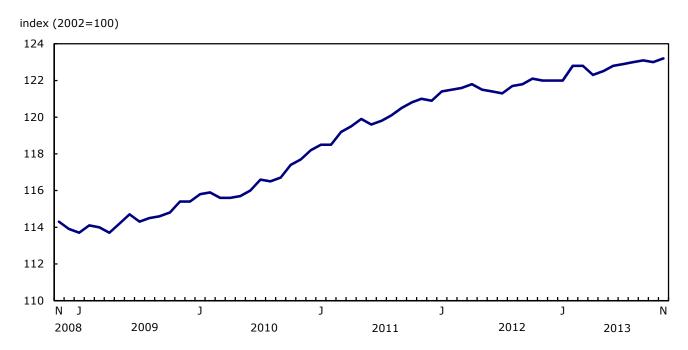

#### Seasonally adjusted monthly CPI increases

On a seasonally adjusted monthly basis, the CPI rose 0.2% in November, following a 0.1% decline in October.

Chart 4
Seasonally adjusted monthly Consumer Price Index

On a seasonally adjusted basis, five of the eight major components posted increases in November. The shelter index recorded the largest increase (+0.5%), followed by clothing and footwear (+0.3%) and food (+0.2%). However, before seasonal adjustment, prices for clothing and footwear declined 2.0% and food prices rose 0.8%. This indicates that the monthly movements in the unadjusted indexes for these two components were largely seasonal.

The transportation index (-0.6%) was the only component to decline on a seasonally adjusted basis in November. Before seasonal adjustment, the transportation index declined 0.4%.