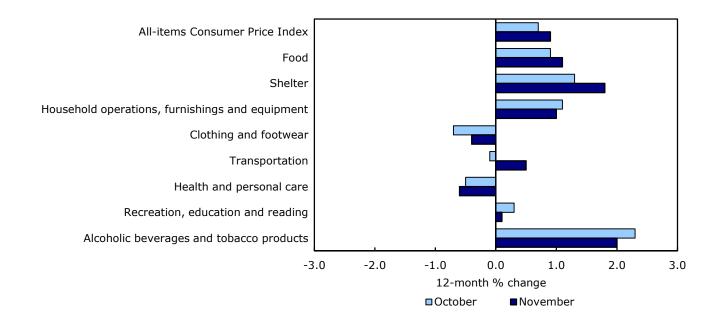

#### 12-month change in the major components

Six of the eight major components recorded gains in the 12 months to November. Higher shelter costs and food prices were the main contributing factors to the year-over-year increase in the CPI. Health and personal care, and clothing and footwear, were the only two major components to post declines on a year-over-year basis.

Prices increase in six of eight major components

Shelter costs rose 1.8% in the 12 months to November, following a 1.3% gain in October. In addition to paying more for electricity, natural gas and fuel oil, consumers paid 1.7% more for rent and 1.5% more for homeowners' replacement cost. In contrast, mortgage interest cost declined 2.1% on a year-over-year basis in November, after falling 2.6% the previous month.

Food prices rose 1.1% in November compared with the same month last year, after posting a 0.9% increase in October. The cost of food purchased from stores increased 1.1% in the 12 months to November, led by price increases for fresh vegetables (+12.1%) and meat (+1.9%). Conversely, prices for dairy products, cereal products, as well as sugar and confectionery declined.

In addition to food purchased from stores, consumers paid 1.2% more for food purchased from restaurants on a year-over-year basis.

The transportation index increased 0.5% in the 12 months to November, following a 0.1% decline in October. In contrast to gasoline, prices for the purchase of passenger vehicles rose at a slower year-over-year rate in November (+0.4%) compared with October (+1.7%). This deceleration was mainly attributable to a smaller monthly price increase for the purchase of passenger vehicles this November compared with the same month last year.

Prices for clothing and footwear declined 0.4% in the 12 months to November, led by price decreases for women's clothing.

The health and personal care component decreased 0.6% on a year-over-year basis in November, as the indexes for prescribed medicines, and personal care supplies and equipment declined.