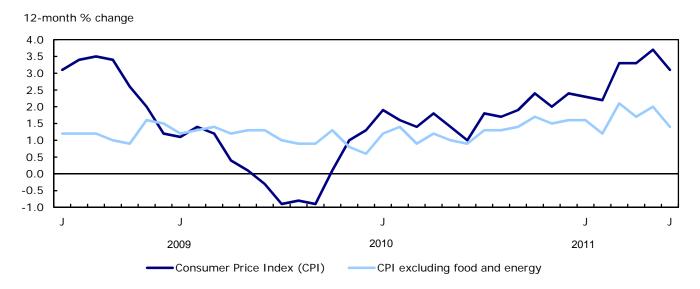

The 12-month change in the CPI and the CPI excluding food and energy

Prices for food purchased from stores rose 4.8% in the 12 months to June after increasing 4.2% in May.

Energy prices advanced 15.7% during the 12 months to June, following a 16.6% increase in May. On a year-over-year basis, gasoline prices rose 28.5%, slightly less than the 29.5% gain in May. Prices for fuel oil and electricity also rose, while natural gas prices fell 4.6%.

Excluding food and energy, the Consumer Price Index (CPI) increased 1.4% in the 12 months to June.

Chart 2
Evolution in the gasoline price index since June 2007