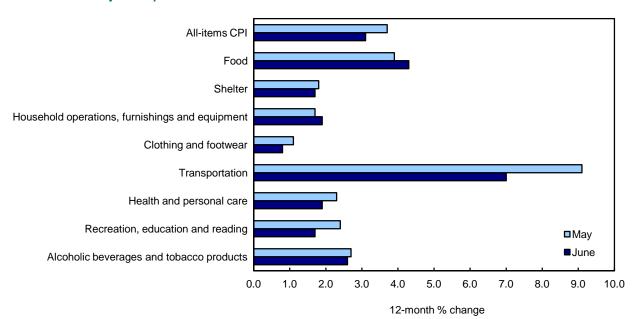

#### 12-month change: Prices increase in all major components

On a year-over-year basis, prices increased in all eight major components in June. However, except for two components – food as well as household operations, furnishings and equipment – the rate of increase in June was slower than it was in May.

Chart 3 Prices increase in all major components

The cost of transportation increased 7.0% in the 12 months to June, following a 9.1% gain in May. In addition to paying more for gasoline, consumers paid 4.4% more in passenger vehicle insurance premiums and 7.6% more for air transportation.

Prices for the purchase of passenger vehicles fell. This decline was due mainly to larger discounts given by some manufacturers this year compared to June of last year.

Food prices rose 4.3% in the 12 months to June, after increasing 3.9% in May. There were broad-based price increases for food purchased from stores. Meat prices increased 5.9%, while consumers paid 7.2% more for bakery products with the cost of bread rising 10.1%. Prices for fresh vegetables increased 8.4%. Prices for food purchased from restaurants advanced 3.3%.

Shelter costs rose 1.7% in the 12 months to June. In addition to higher prices for fuel oil and electricity, homeowners' replacement cost increased 1.8%. However, mortgage interest cost, which measures the change in the interest portion of payments on outstanding mortgage debt, decreased 1.9%. Prices for natural gas also fell.

Prices for recreation, education and reading went up 1.7% after increasing 2.4% in May. Consumers paid more for cablevision and satellite services. Prices for traveller accommodation fell 2.9% after increasing 3.3% in May.