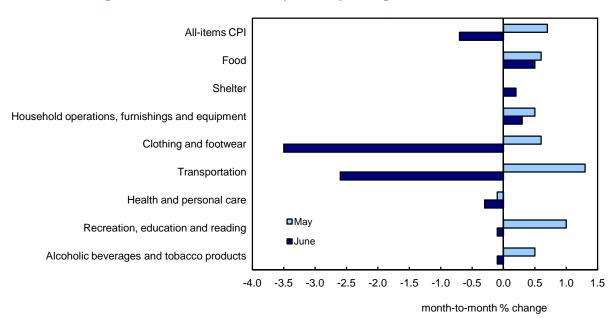

#### Non-seasonally adjusted monthly CPI

Consumer prices, before seasonal adjustment, fell 0.7% from May to June. The increase follows a 0.7% gain the month before. On a monthly basis, prices decreased in five of the eight major components.

Chart 5 Prices for clothing and footwear as well as transportation post large declines

Transportation costs decreased 2.6% in June, after increasing 1.3% in May. Prices for gasoline went down 3.7% following a 2.0% increase in May. The cost of purchasing a passenger vehicle fell 4.7% in June on the heels of a 0.8% increase the previous month.

Prices for clothing and footwear fell 3.5% in June, after posting a gain of 0.6% in May. Consumers paid less for women's clothing, men's clothing and women's footwear.

Prices for health and personal care decreased 0.3% in June, while prices for recreation, education and reading fell 0.1%.

Food prices gained 0.5% following a 0.6% increase in May. Prices for food purchased from stores rose 0.5% in June, after increasing 0.7% in the month before. Consumers paid more for fresh vegetables, meat and bakery products.

The shelter index went up 0.2% after remaining unchanged in May. Homeowners' replacement cost, electricity prices, and prices for natural gas all increased.

At the provincial level in June, prices fell in every province. Gasoline prices and prices for the purchase of passenger vehicles decreased in all provinces.