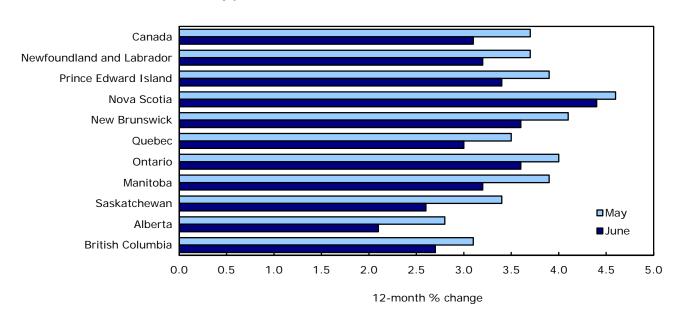

#### Provinces: Prices increase at a slower rate in every province

Consumer prices increased at a slower year-over-year rate in June compared with May in every province. Nova Scotia had the fastest increase in consumer prices (+4.4%), and Alberta the slowest (+2.1%).

Prices for the purchase of passenger vehicles were down in most provinces. Decreases ranged from 5.2% in Alberta to 1.4% in Quebec.

Chart 4
Prices increase at a slower rate in every province

In Ontario, consumer prices went up 3.6% in the 12 months to June, after rising 4.0% in May. Consumers in Ontario paid 34.4% more for gasoline. Prices for food purchased from stores rose 5.8%, while prices for the purchase of passenger vehicles fell 3.3%.

In Quebec, consumer prices increased 3.0% following a 3.5% gain in May. Gasoline prices rose 26.7%. Consumers also paid more for food purchased from restaurants, meat and bakery products. Prices for the purchase of passenger vehicles fell.

Prices in British Columbia went up 2.7% in the 12 months to June, following a 3.1% increase in May. Gasoline prices increased 19.6%. Consumers in the province also paid more for food purchased from restaurants (+8.8%) as well as for homeowners' home and mortgage insurance.

In Alberta, prices advanced 2.1% after increasing 2.8% in May. Consumers in Alberta paid 27.4% more for gasoline. The cost of homeowners' home and mortgage insurance also went up. Conversely, prices for the purchase of passenger vehicles decreased.