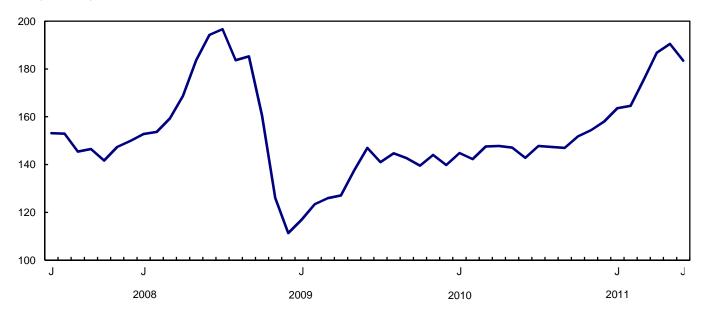

The 12-month change in the CPI and the CPI excluding food and energy

Prices for food purchased from stores rose 4.8% in the 12 months to June after increasing 4.2% in May.

Energy prices advanced 15.7% during the 12 months to June, following a 16.6% increase in May. On a year-over-year basis, gasoline prices rose 28.5%, slightly less than the 29.5% gain in May. Prices for fuel oil and electricity also rose, while natural gas prices fell 4.6%.

#### Seasonally adjusted monthly CPI falls

On a seasonally adjusted monthly basis, consumer prices fell 0.4% from May to June, the first decrease since March 2010. The decrease follows a 0.2% gain posted the previous month. The transportation index, which includes gasoline and the purchase of passenger vehicles, declined 2.4% following a 0.1% rise in May.

Chart 6
Seasonally adjusted monthly Consumer Price Index falls

The seasonally adjusted food index went up 0.2% in June, after gaining 0.5% in May. The household operations, furnishings and equipment index rose 0.5%, while the shelter index increased 0.2%.