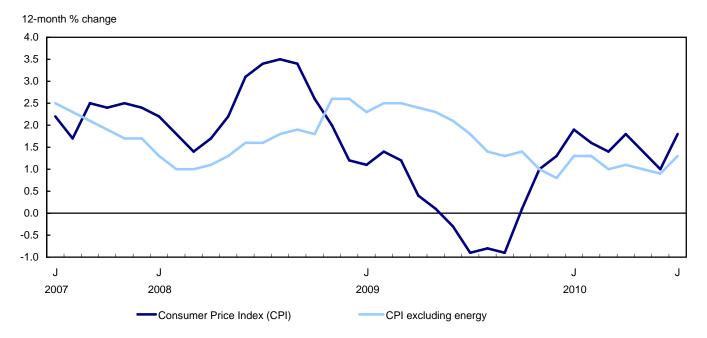

Chart 1 The 12-month change in the Consumer Price Index and the CPI excluding energy

Energy prices rose 7.9% between July 2009 and July 2010, following a 1.3% increase during the 12-month period to June. Excluding energy, the Consumer Price Index (CPI) increased 1.3% in July, after posting a 0.9% increase in June.