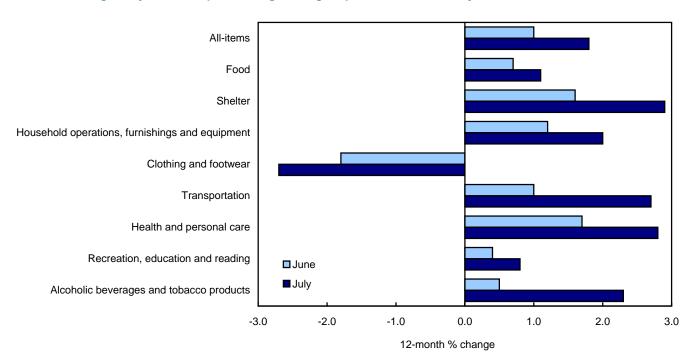

#### 12-month change: Seven of the eight CPI major components rise

Prices increased in seven of the eight major components of the CPI in the 12 months to July; the only exception was clothing and footwear.

Chart 3 Seven of the eight major CPI components register higher price increases in July

Shelter costs rose 2.9% in July after increasing 1.6% in June. In addition to paying higher prices for electricity and homeowner's replacement costs, consumers also paid more for natural gas.

The mortgage interest cost index, which measures the change in the interest portion of payments on outstanding mortgage debt, declined 4.2% in July, following a 5.0% decrease in June.

Transportation costs went up 2.7% in the 12 months to July following a 1.0% increase in June. As well as paying higher prices for gasoline and passenger vehicle insurance premiums, consumers paid 1.7% more for the purchase of passenger vehicles in July.

Prices in the household operations, furnishings and equipment component were up 2.0% in July compared with the same month last year. This increase followed a 1.2% rise in June.

Food prices advanced 1.1%, following a 0.7% increase in June. In July, higher prices were recorded for both food purchased from restaurants and food purchased from stores. Prices increased for non-alcoholic beverages, sugar and confectionary, and dairy products and eggs, while prices for fresh fruit and fresh vegetables fell.

In the health and personal care component, prices rose 2.8% after increasing 1.7% during the 12-month period to June. Prices for personal care services and health care services increased.

Prices in the recreation, education and reading component rose 0.8%, following a 0.4% increase in June. Consumers paid more for cablevision and satellite services as well as for the use of recreational facilities and services. However, prices for home entertainment equipment, parts and services and computer equipment and supplies fell.

Consumers paid 2.7% less for clothing and footwear in July than a year ago. Lower prices were recorded for women's, children's, and men's clothing.