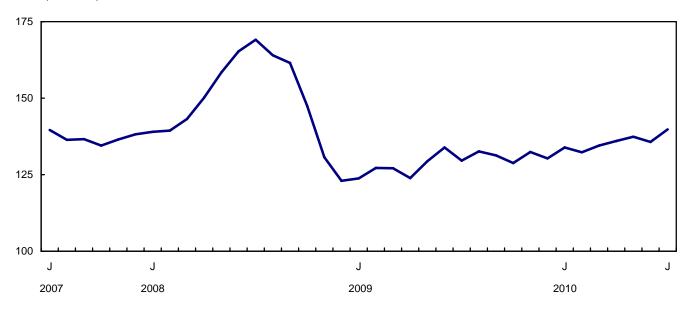

Chart 2
Evolution of the energy price index since July 2007

index (2002=100)

Within the energy price index, prices for electricity rose 9.8% in July compared with the same month a year earlier.

As well, gasoline prices were 4.8% higher in July than they were a year ago. This followed a 2.9% decline in the 12 months to June.