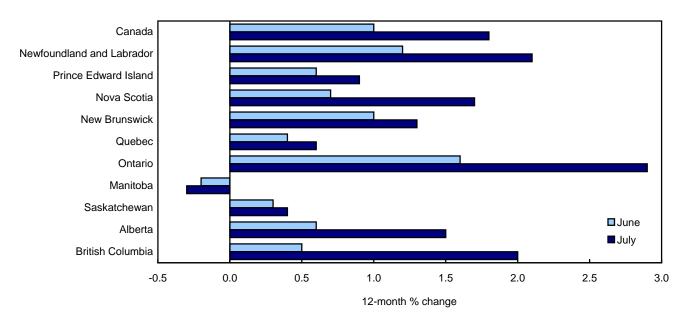

## The provinces

Consumer prices rose in all provinces, except Manitoba, in the 12 months to July.

Ontario records the largest year-over-year increase of all provinces in July

On July 1, 2010, the Harmonized Sales Tax (HST) came into effect in Ontario and British Columbia. As well, Nova Scotia increased its HST by two percentage points.

The largest year-over-year change occurred in Ontario, where consumer prices rose 2.9% after increasing 1.6% in June. Prices for gasoline, electricity, and passenger vehicle insurance premiums went up. Ontario consumers also paid more for homeowner's replacement costs.

Consumer prices advanced 2.0% in British Columbia during the 12-month period to July after a 0.5% increase in June. In July, electricity prices rose 36.7% and prices for food purchased from restaurants increased 7.5%. As well, prices at the pump and homeowner's replacement costs went up.

Prices in Nova Scotia increased 1.7% in the 12 months to July. Higher prices were recorded for food purchased from restaurants, gasoline, the purchase of passenger vehicles, and cablevision and satellite services.

In Manitoba, prices declined 0.3% in the 12 months to July, following a 0.2% decrease in June. Lower prices for gasoline, natural gas and home and mortgage insurance were recorded in this province.