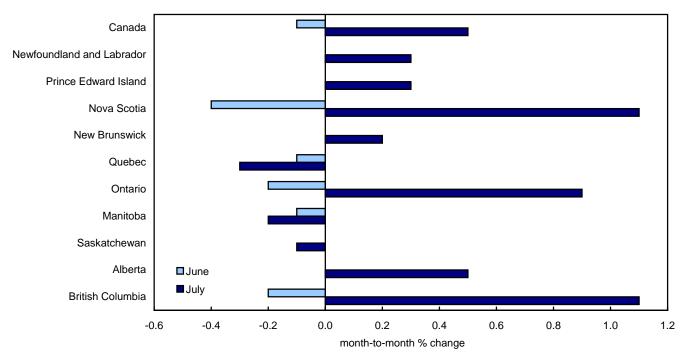

Prices in the clothing and footwear component declined 1.0% in July.

Overall, consumer prices were up in seven provinces from June to July.

Chart 5
Consumer prices were up in seven provinces in July, month over month

The monthly CPI fell in Quebec, Manitoba, and Saskatchewan.