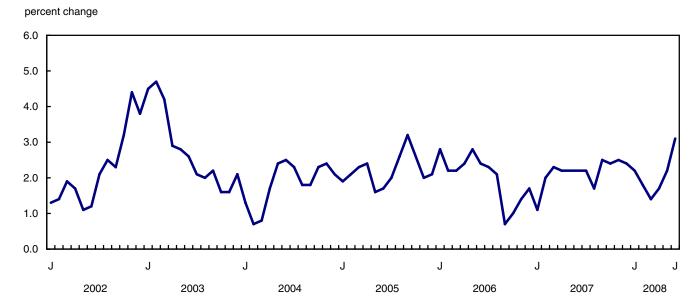

Chart 1
Percentage change in the consumer price index and major components from the same month of the previous year,
Canada, not seasonally adjusted

Source(s): CANSIM table number 326-0020.

Source(s): CANSIM table number 326-0020.

Chart 5
Percentage change in the all-items index from the previous month, Canada, Whitehorse, Yellowknife and Iqaluit, 2002=100, not seasonally adjusted

Chart 6
Percentage change in the all-items index from the same month of the previous year, Canada, Whitehorse, Yellowknife and Iqaluit, 2002=100, not seasonally adjusted