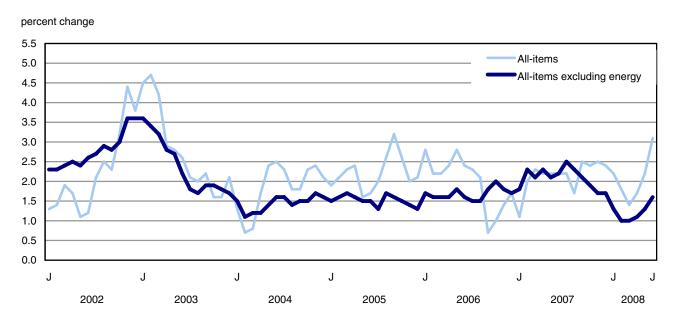

June's increase reflected both recent increases in pump prices as well as the fact that gasoline prices had been on the decline in June of last year.

The Bank of Canada's core index, which is used to monitor the inflation control target, rose 1.5% in June 2008 compared to the same month of the previous year, the same rate of increase posted in May.

On a month-to-month basis, the seasonally adjusted all-items index rose 0.8% between May and June while the seasonally adjusted core index increased 0.3%. On a seasonally adjusted basis, the all-items index increased 0.7% and the core index edged up 0.1% between April and May.