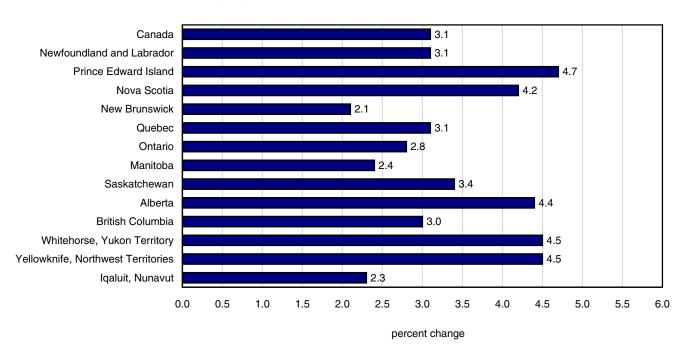

Table 3 The Consumer Price Index, provinces, Whitehorse, Yellowknife and Iqaluit 1, not seasonally adjusted

|                                    | CANSIM vector |           | Indexes  | Percentage change<br>June 2008 from |          |           |
|------------------------------------|---------------|-----------|----------|-------------------------------------|----------|-----------|
|                                    | number        | June 2008 | May 2008 | June 2007                           | May 2008 | June 2007 |
|                                    | _             |           |          | 2002=100                            |          |           |
| Newfoundland and Labrador          | (v41691244)   | 115.4     | 114.5    | 111.9                               | 0.8      | 3.1       |
| Prince Edward Island               |               | 119.5     | 118.9    | 114.1                               | 0.5      | 4.7       |
| Nova Scotia                        |               | 117.8     | 117.1    | 113.0                               | 0.6      | 4.2       |
| New Brunswick                      | (v41691648)   | 114.5     | 113.9    | 112.1                               | 0.5      | 2.1       |
| Quebec                             | (v41691783)   | 114.1     | 113.6    | 110.7                               | 0.4      | 3.1       |
| Ontario                            | (v41691919)   | 114.2     | 113.6    | 111.1                               | 0.5      | 2.8       |
| Manitoba                           | (v41692055)   | 114.4     | 113.5    | 111.7                               | 0.8      | 2.4       |
| Saskatchewan                       | (v41692191)   | 117.0     | 116.2    | 113.1                               | 0.7      | 3.4       |
| Alberta                            | (v41692327)   | 124.0     | 122.2    | 118.8                               | 1.5      | 4.4       |
| British Columbia                   | (v41692462)   | 113.6     | 112.8    | 110.3                               | 0.7      | 3.0       |
| Whitehorse, Yukon Territory        | (v41692598)   | 114.6     | 113.6    | 109.7                               | 0.9      | 4.5       |
| Yellowknife, Northwest Territories | (v41692722)   | 116.6     | 115.7    | 111.6                               | 0.8      | 4.5       |
| Iqaluit, Nunavut (Dec. 2002=100)   | (v41713432)   | 110.5     | 109.8    | 108.0                               | 0.6      | 2.3       |