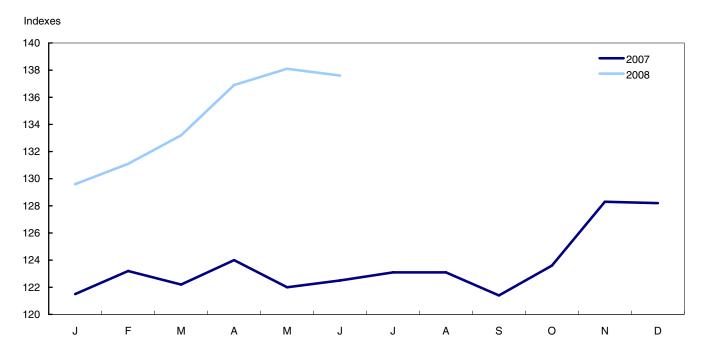

105 100 95 90

Chart 3
Evolution of the price index for the purchase and leasing of passenger vehicles, Canada, 2002=100, not seasonally adjusted

1999

2000

1998

Prices also fell for computer equipment and supplies (-13.2%). Declines were especially sharp for desktop computers.