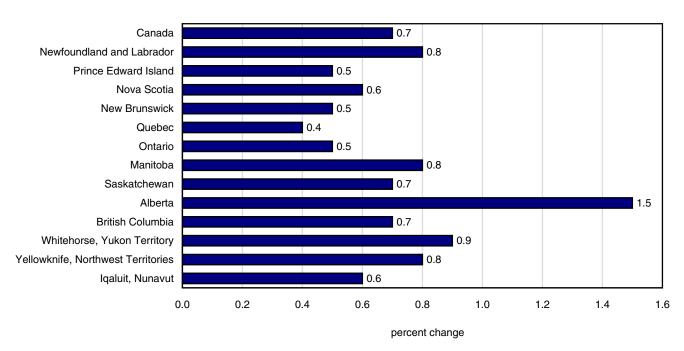

## Energy drives the all-items index in Prince Edward Island and Alberta

2001

Prince Edward Island (+4.7%) and Alberta (+4.4%) experienced the most substantial increases in consumer prices, driven mainly by upward pressure from energy components.

Excluding energy components, the largest gain in the all-items CPI occurred in Saskatchewan (+2.6%), where the cost of owned housing exerted the strongest upward pressure

Among provinces, the smallest increases in the all-items CPI were posted in New Brunswick (+2.1%) and Manitoba (+2.4%).

Table 3 The Consumer Price Index, provinces, Whitehorse, Yellowknife and Iqaluit 1, not seasonally adjusted

|                                    | CANSIM vector |           | Indexes  | Percentage change<br>June 2008 from |          |           |
|------------------------------------|---------------|-----------|----------|-------------------------------------|----------|-----------|
|                                    | number        | June 2008 | May 2008 | June 2007                           | May 2008 | June 2007 |
|                                    | _             |           |          | 2002=100                            |          |           |
| Newfoundland and Labrador          | (v41691244)   | 115.4     | 114.5    | 111.9                               | 0.8      | 3.1       |
| Prince Edward Island               |               | 119.5     | 118.9    | 114.1                               | 0.5      | 4.7       |
| Nova Scotia                        |               | 117.8     | 117.1    | 113.0                               | 0.6      | 4.2       |
| New Brunswick                      | (v41691648)   | 114.5     | 113.9    | 112.1                               | 0.5      | 2.1       |
| Quebec                             | (v41691783)   | 114.1     | 113.6    | 110.7                               | 0.4      | 3.1       |
| Ontario                            | (v41691919)   | 114.2     | 113.6    | 111.1                               | 0.5      | 2.8       |
| Manitoba                           | (v41692055)   | 114.4     | 113.5    | 111.7                               | 0.8      | 2.4       |
| Saskatchewan                       | (v41692191)   | 117.0     | 116.2    | 113.1                               | 0.7      | 3.4       |
| Alberta                            | (v41692327)   | 124.0     | 122.2    | 118.8                               | 1.5      | 4.4       |
| British Columbia                   | (v41692462)   | 113.6     | 112.8    | 110.3                               | 0.7      | 3.0       |
| Whitehorse, Yukon Territory        | (v41692598)   | 114.6     | 113.6    | 109.7                               | 0.9      | 4.5       |
| Yellowknife, Northwest Territories | (v41692722)   | 116.6     | 115.7    | 111.6                               | 0.8      | 4.5       |
| Iqaluit, Nunavut (Dec. 2002=100)   | (v41713432)   | 110.5     | 109.8    | 108.0                               | 0.6      | 2.3       |