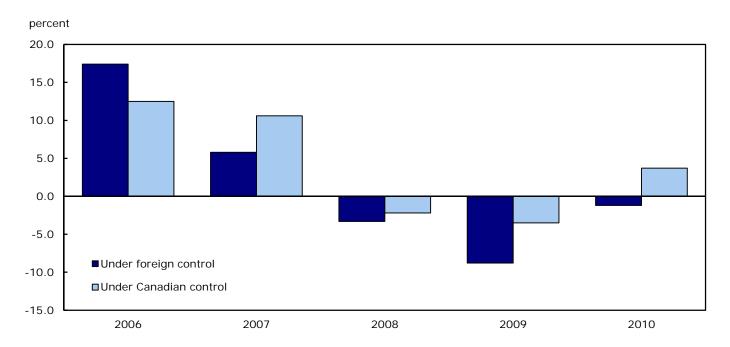

Chart 5 Annual change in assets by control, 2006 to 2010 — Finance and insurance industries

Chart 6 Annual change in operating revenues by control, 2006 to 2010 — Finance and insurance industries