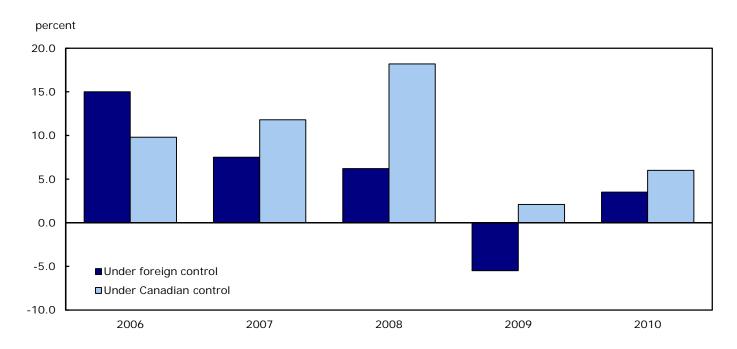

Chart 3
Annual change in assets by control, 2006 to 2010 — Non-financial industries

Chart 4
Annual change in operating revenues by control, 2006 to 2010 — Non-financial industries