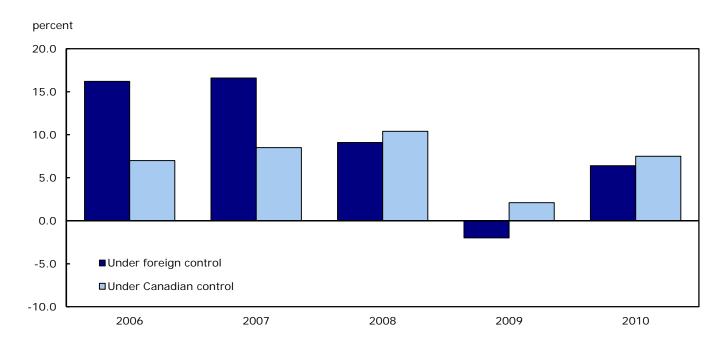

Chart 3
Annual change in assets by control, 2006 to 2010 — Non-financial industries

Chart 4
Annual change in operating revenues by control, 2006 to 2010 — Non-financial industries

Assets held by foreign-controlled enterprises increased 6.4% in 2010, while those held by Canadian-controlled enterprises rose by 5.3%. As a result, the share of assets under foreign control was 26.7%, up from 26.5% the previous year.

Operating revenues increased overall in 2010 with those under foreign control up 7.1% and those under Canadian control up 6.0% from 2009. Consequently, the share of operating revenues under foreign control increased slightly from 29.7% to 29.9%.