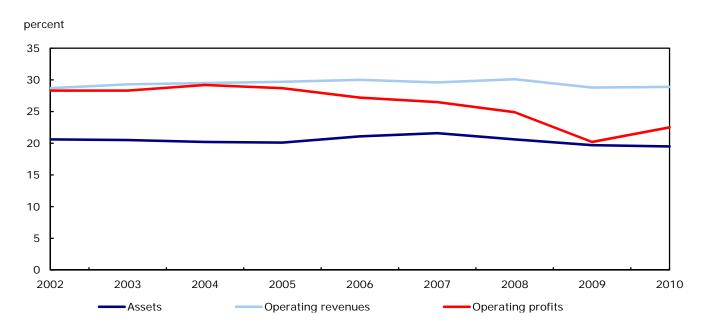

Chart 1
Share of assets, operating revenues and operating profits under foreign control, 2002 to 2010 — All industries

Chart 2
Change in assets, operating revenues and operating profits under foreign control by industry, 2009 to 2010

Text table 2 Shares of assets, operating revenues and operating profits under foreign control, 2008 to 2010 — All industries

|                                             | 2008 | 2009 | 2010 |
|---------------------------------------------|------|------|------|
| Assets Operating revenues Operating profits | 20.6 | 19.7 | 19.7 |
|                                             | 30.1 | 28.8 | 28.9 |
|                                             | 24.9 | 20.2 | 22.5 |

Assets, operating revenues and operating profits by type of control, 2008 to 2010 — All industries

|                                                                             | 2008                  | 2009                  | 2010                  | 2008 to 2009           | 2009 to 2010       |
|-----------------------------------------------------------------------------|-----------------------|-----------------------|-----------------------|------------------------|--------------------|
|                                                                             | billio                | ns of dollars         |                       | percent c              | hange              |
| Total Assets Operating revenues Operating profits                           | 7,267<br>3,322<br>312 | 7,339<br>3,017<br>234 | 7,751<br>3,196<br>293 | 1.0<br>-9.2<br>-25.1   | 5.6<br>5.9<br>25.3 |
| Under Canadian control<br>Assets<br>Operating revenues<br>Operating profits | 5,770<br>2,323<br>234 | 5,891<br>2,149<br>186 | 6,226<br>2,272<br>227 | 2.1<br>-7.5<br>-20.5   | 5.7<br>5.7<br>21.8 |
| Under foreign control<br>Assets<br>Operating revenues<br>Operating profits  | 1,496<br>999<br>78    | 1,448<br>868<br>47    | 1,525<br>924<br>66    | -3.3<br>-13.1<br>-39.2 | 5.4<br>6.4<br>39.3 |