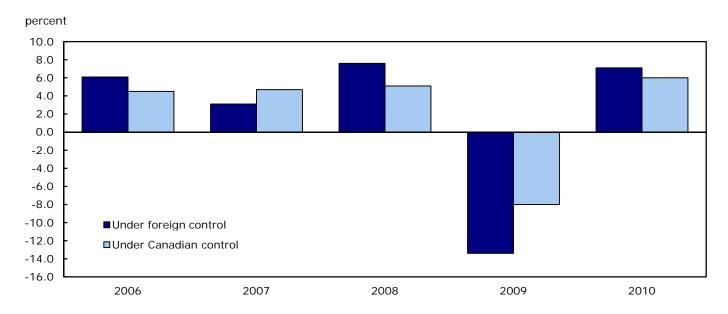

Chart 5 Annual change in assets by control, 2006 to 2010 — Finance and insurance industries

Chart 6 Annual change in operating revenues by control, 2006 to 2010 — Finance and insurance industries

Canadian-controlled financial enterprises showed higher growth in assets than their foreign-controlled counterparts in 2010. Assets under Canadian control increased 6.0% while those under foreign-control rose by 3.5%. This led to a decline in the foreign-controlled share of assets to 13.1% from 13.4% the previous year.

Revenues for foreign-controlled enterprises declined again in 2010 for the third year in a row, down 1.2%, while Canadian-controlled enterprises increased the value of their revenues by 3.7%. The share of revenues under foreign control decreased from 20.6% to 19.8%.