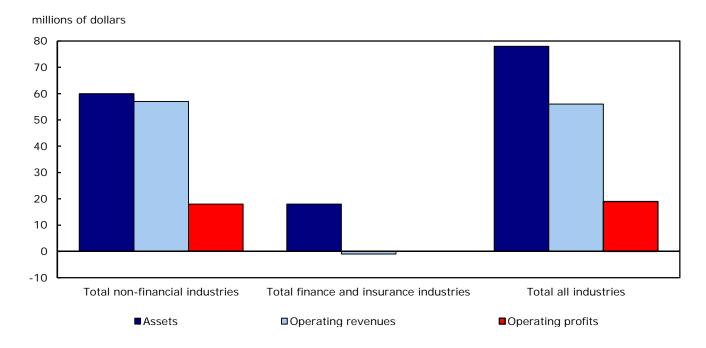

#### **All Industries**

In 2010, enterprises operating in Canada held \$7.8 trillion in assets, generated \$3.2 trillion in operating revenues, and earned \$293 billion in operating profits. Assets increased 5.6%, operating revenues increased 5.9% and operating profits increased 25.3% from 2009 levels.

## **Non-financial Industries**

In 2010, enterprises in non-financial industries held \$3.7 trillion in assets, generated \$2.9 trillion in revenues and earned \$216 billion in profits. While the non-financial industries represented just under half (48.1%) of the assets for all industries in Canada, they generated 89.9% of revenues and 73.9% of profits.

## **Finance and Insurance Industries**

In 2010, enterprises operating in the financial sector of Canada accounted for \$4 trillion in assets, \$322 billion in revenues and \$76 billion in profits. This translated into 51.9%, 10.1% and 26.1% of total assets, revenues and profits, respectively.