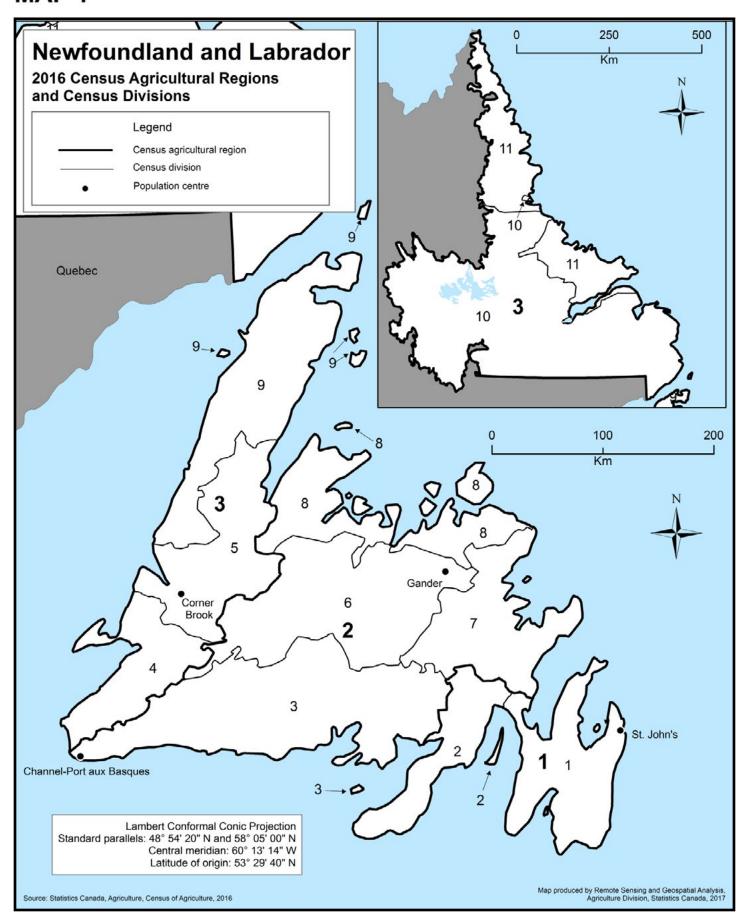

## MAP 1

## **Newfoundland and Labrador**

MAP 1

## 2016 Census Agricultural Regions and Census Divisions

- 1 Census Agricultural Region 1
  - 1 Division No. 1
  - 2 Division No. 2
- 2 Census Agricultural Region 2
  - 3 Division No. 3<sup>1</sup>
  - 6 Division No. 61
  - 7 Division No. 7
  - 8 Division No. 8

- 3 Census Agricultural Region 3
  - 4 Division No. 4
  - 5 Division No. 5
  - 9 Division No. 9
  - 10 Division No. 10
  - 11 Division No. 11

Due to confidentiality constraints, the data for census division "100203000" (Division No. 3) were amalgamated with census division "100206000" (Division No. 6). Zero farms in census division "Division No. 3" indicates that the farms were counted as part of census division "Division No. 6".