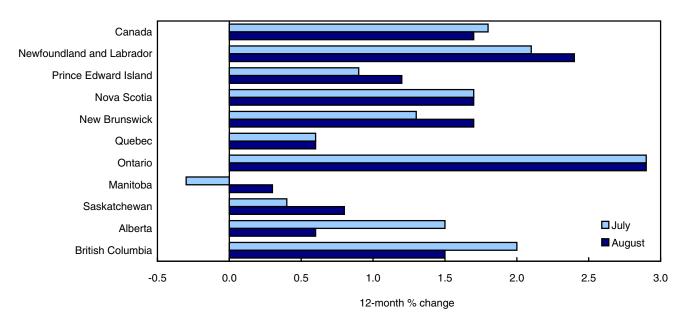

#### 12-month change: Consumer prices increase in all provinces

Consumer prices increased in all provinces in the 12 months to August. Ontario recorded the largest year-over-year increase.

Chart 3 Ontario records the largest year-over-year increase of all provinces in August

Consumer prices rose 2.9% in Ontario between August 2009 and August 2010, matching the increase in July. Prices for electricity, passenger vehicle insurance premiums, and homeowner's replacement costs went up. Ontarians also paid 3.8% more for gasoline.