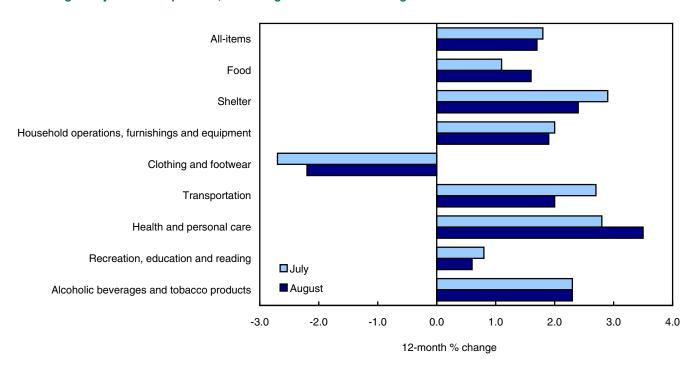

#### 12-month change: Seven of the eight CPI major components rise

Prices increased in seven of the eight major components of the CPI in the 12 months to August; the only exception was clothing and footwear.

Chart 2
Of the eight major CPI components, seven register increases in August

Shelter costs rose 2.4% in August compared with the same month last year. In addition to paying higher prices for electricity and homeowner's replacement costs, consumers also paid more for rent and natural gas.