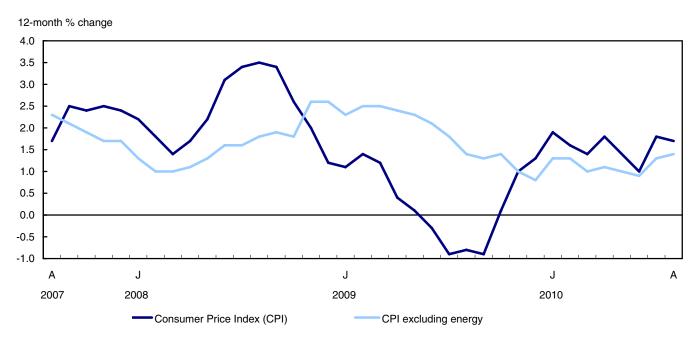

# **Analysis**

Consumer prices rose 1.7% in the 12 months to August, following a 1.8% increase in July.

Chart 1
The 12-month change in the Consumer Price Index and the CPI excluding energy

Overall, energy prices rose 5.0% between August 2009 and August 2010, following a 7.9% increase during the 12-month period to July. Excluding energy, the Consumer Price Index (CPI) was up 1.4% in August.