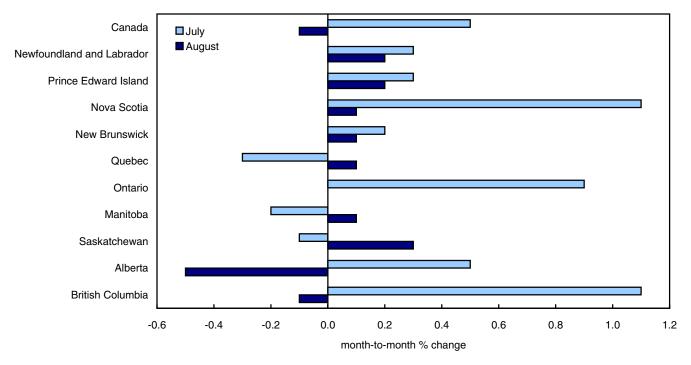

Overall, consumer prices were up in seven provinces from July to August.

Chart 4
Consumer prices are up in seven provinces in August, month over month

The monthly CPI remained unchanged in Ontario, and prices fell in Alberta and British Columbia from July to August.