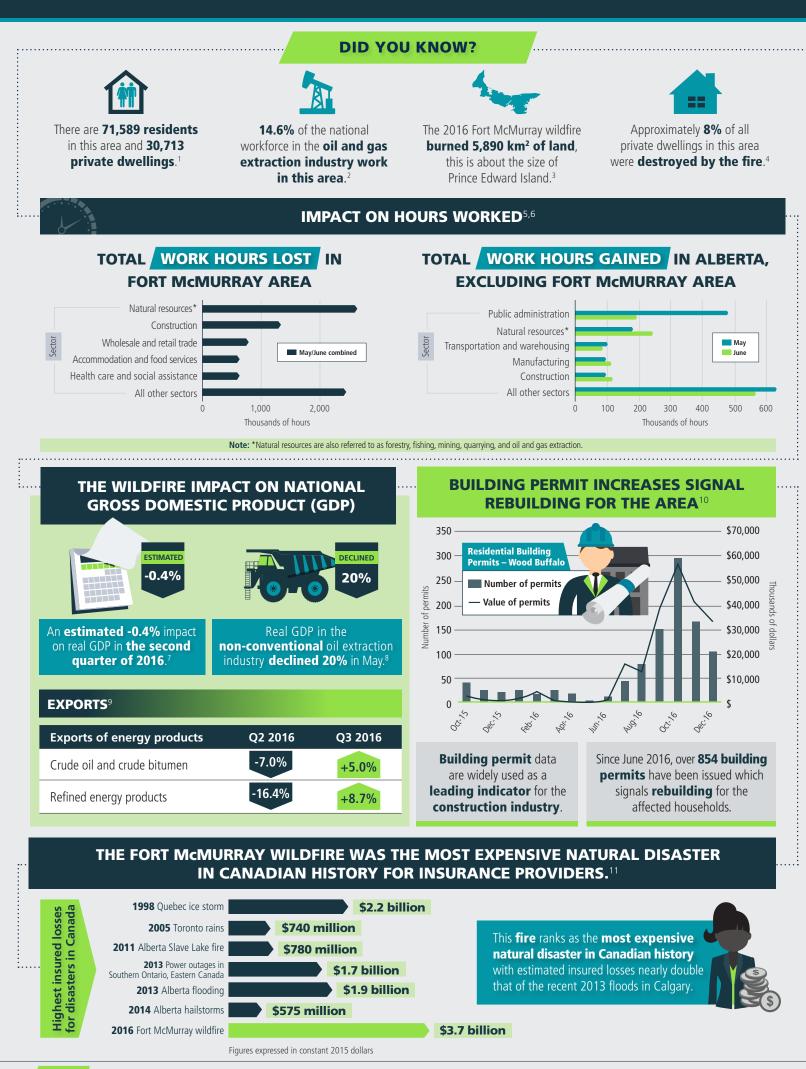

## Fort McMurray 2016 Wildfire ECONOMIC IMPACT



**SOURCES:** 1) 2016 Census of Population (3901), Regional Municipality of Wood Buffalo 2) 2011 National Household Survey (5178) special tabulation, Regional Municipality of Wood Buffalo 3) Statistics Canada (Agriculture Division) special tabulation 4) 2016 Census of Population (3901) special tabulation, Regional Municipality of Wood Buffalo 5) Labour Force Survey (3701) 6) The Fort McMurray area refers to the census agglomeration (CA) of Wood Buffalo 7) National Gross Domestic Product by Income and by Expenditure Accounts (1901) special tabulation 8) Gross Domestic Product by Industry – National (Monthly) (GDP) (1301) 9) Canadian International Merchandise Trade (2202) 10) Building Permits Survey (2802) special tabulation, Regional Municipality of Wood Buffalo 11) Insurance Bureau of Can