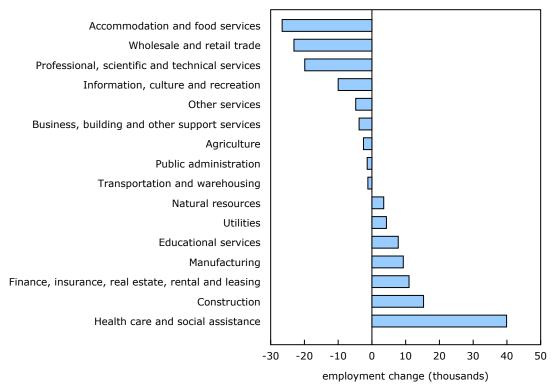

There were fewer people employed in accommodation and food services (-27,000; -2.4%), wholesale and retail trade (-23,000; -0.8%) and professional, scientific and technical services (-20,000; -1.0%) in March. Employment increased in four industries, led by health care and social assistance (+40,000; +1.5%).

## Employment falls in three industries, led by accommodation and food services

Employment fell by 27,000 (-2.4%) in accommodation and food services in March. Employment in this industry in March was little changed from a year earlier, and was down by 118,000 (-9.6%) from its pre-pandemic level of February 2020. In March 2024, youth aged 15 to 24 accounted for 41.4% of workers in accommodation and food services, close to double the proportion in wholesale and retail trade (23.4%) and information, culture and recreation (23.4%), the industries with the next-highest shares of young workers (not seasonally adjusted).

In March, employment in wholesale and retail trade decreased by 23,000 (-0.8%). Despite an increase recorded in January, employment in this industry has generally trended down since August 2023, with a net decrease of 76,000 (-2.5%) over the period.

Employment in professional, scientific and technical services fell by 20,000 (-1.0%) in March, offsetting the increase in February (+18,000; +0.9%). Over the past 12 months, employment in this industry has grown by 58,000 (+3.1%) with most of the growth occurring from July to December 2023.

Employment in health care and social assistance increased by 40,000 (+1.5%) in March. Employment in this industry has increased steadily since May 2023, with a cumulative increase of 123,000 (+4.7%) over the period. According to the most recent data from the Job Vacancy and Wage Survey, the number of unfilled positions in health care and social assistance was 133,100 in January 2024, down by 15,700 (-10.5%) compared with the same month a year earlier, but still representing over one in five (21.1%) job vacancies across all industries.

Employment in construction increased by 15,000 (+1.0%) in March but was little changed compared with March 2023. Employment increased in finance, insurance, real estate, rental and leasing (+11,000; +0.8%) in March 2024, following little change in February and an increase of 28,000 in January. In March, employment also increased in utilities (+4,300; +2.8%).

## Chart 3 Employment falls in accommodation and food services in March

Note(s): Change statistically significant in accommodation and food services; wholesale and retail trade; professional, scientific and technical services; utilities; finance, insurance, real estate, rental and leasing; construction; and health care and social assistance. Source(s): Labour Force Survey (3701), table 14-10-0355-01.