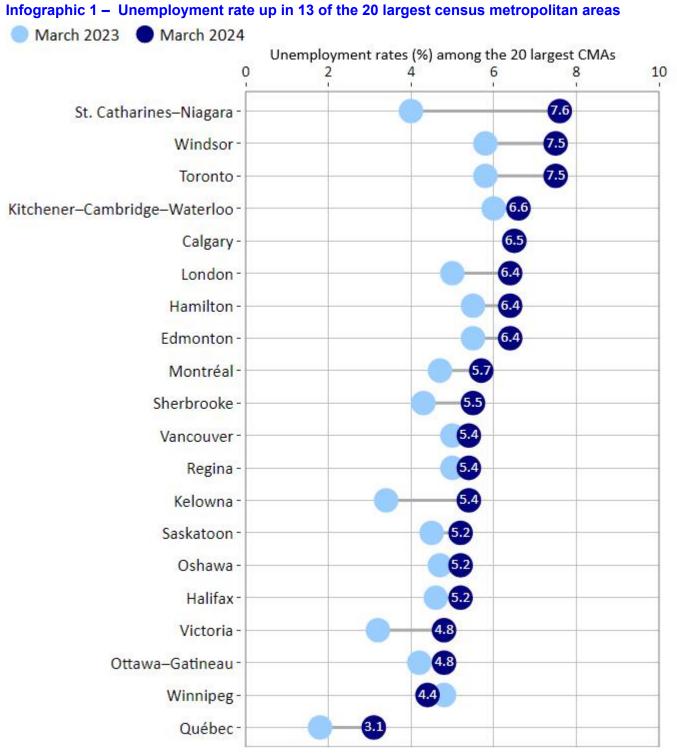

## St. Catharines-Niagara records largest year-over-year increase in unemployment rate

Mirroring the trend at the national level, the unemployment rate was up in 13 of the 20 largest census metropolitan areas (CMAs) on a year-over-year basis in March. The CMA of Winnipeg saw the only decrease in the unemployment rate over that period, while it was little changed in the other six CMAs.

The largest increase was in St. Catharines–Niagara, where the unemployment rate rose 3.6 percentage points to 7.6%, the highest unemployment rate among the CMAs. The unemployment rates in Toronto and Windsor each increased 1.7 percentage points to reach 7.5% in March, and were sitting just below the rate in St. Catharines–Niagara (three-month moving averages).

For the sixth consecutive month, Québec (3.1%) had the lowest unemployment rate among the 20 largest CMAs. This was followed by Winnipeg (4.4%), Victoria (4.8%) and Ottawa–Gatineau (4.8%) (three-month moving averages).

**Note(s)**: Census metropolitan areas (CMAs), three-month moving averages, seasonally adjusted. **Source(s)**: Labour Force Survey (3701), table 14-10-0380-01.