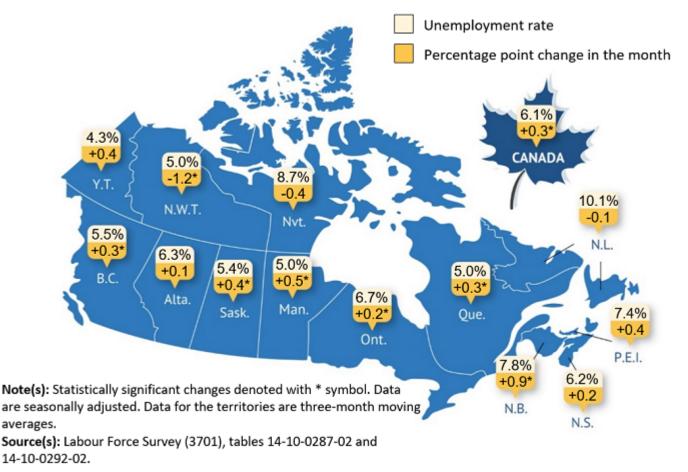

Employment decreased in Quebec (-18,000; -0.4%), Saskatchewan (-6,000; -1.0%) and Manitoba (-4,300; -0.6%) in March, while it increased in Ontario (+26,000; +0.3%).

Total hours worked in March were virtually unchanged in the month but were up 0.7% compared with 12 months earlier.

## Employment declines in Quebec, Saskatchewan and Manitoba in March, while Ontario posts an increase

After five consecutive months of little change, employment in Quebec declined by 18,000 (-0.4%) in March and the unemployment rate increased 0.3 percentage points to 5.0%.

Employment in Ontario increased by 26,000 (+0.3%) in March, the second increase in three months. Meanwhile, the unemployment rate rose 0.2 percentage points to 6.7% as more people searched for work. Employment gains in the month were mostly among core-aged women (+20,000; +0.8%) and men (+11,000; +0.4%). By industry, the largest increases in employment were in health care and social assistance (+15,000; +1.5%), transportation and warehousing (+13,000; +3.1%) and construction (+11,000; +2.0%). In the 12 months to March 2024, the employment rate in Ontario fell 1.4 percentage points to 60.7% as total employment grew by 1.1% (+86,000), while the working-age population in the LFS grew by 3.6% (+453,000).

Employment fell by 6,000 (-1.0%) in Saskatchewan in March, the second decline in three months. The unemployment rate in Saskatchewan increased in March to 5.4% (+0.4 percentage points).

Employment fell in Manitoba (-4,300; -0.6%) in March, the second consecutive monthly decrease, and the unemployment rate rose 0.5 percentage points to 5.0%. Despite the increase, the unemployment rate in Manitoba remained, with Quebec, the lowest among the provinces.