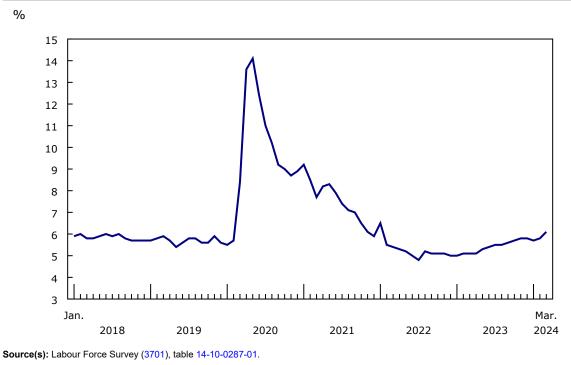

## Unemployment rate rises to 6.1%

The unemployment rate rose 0.3 percentage points to 6.1% in March, bringing the cumulative increase over the past 12 months to 1.0 percentage points.

The monthly increase in the unemployment rate in March was driven by an increase of 60,000 (+4.8%) people searching for work or on temporary layoff. This brought the total number of unemployed people to 1.3 million, an increase of 247,000 (+23.0%) compared with 12 months earlier.

## Unemployment rate up among youth

In March, the youth unemployment rate rose 1.0 percentage points in the month to 12.6%, and was up 3.1 percentage points from a recent low of 9.5% observed in March 2023.