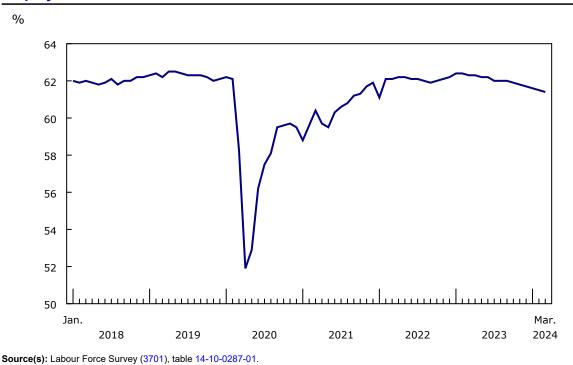

## Employment rate falls for sixth consecutive month

Employment was virtually unchanged in March (-2,200; -0.0%), following increases in February (+41,000; +0.2%) and January (+37,000; +0.2%). The employment rate—the proportion of the population aged 15 and older who are employed—declined by 0.1 percentage points to 61.4% in March, the sixth consecutive monthly decrease.

From March 2023 to March 2024, the employment rate has decreased by 0.9 percentage points, as employment growth (+324,000; +1.6%) has been outpaced by growth in the population aged 15 and older in the Labour Force Survey (LFS) (+1.0 million; +3.2%). On March 27, 2024, Statistics Canada reported that Canada's population had increased at an annual rate of 3.2% as of January 1, 2024, the fastest annual growth rate since 1957.

## Chart 1 Employment rate down for sixth consecutive month in March