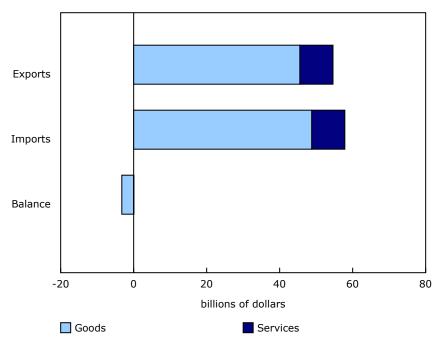

In comparison, total imports of goods increased 1.5% to \$48.8 billion in September and total exports of goods were up 1.5% to \$45.5 billion, resulting in a goods deficit of \$3.3 billion. When combined, the trade balance for goods and services amounted to a deficit of \$3.2 billion in September—an increase of \$385 million from August.

Chart 5
International trade in goods and services, September 2020

**Note(s):** Data are seasonally adjusted. Trade in goods data are on a balance of payments basis. **Source(s):** Tables 12-10-0011-01 and 12-10-0144-01.