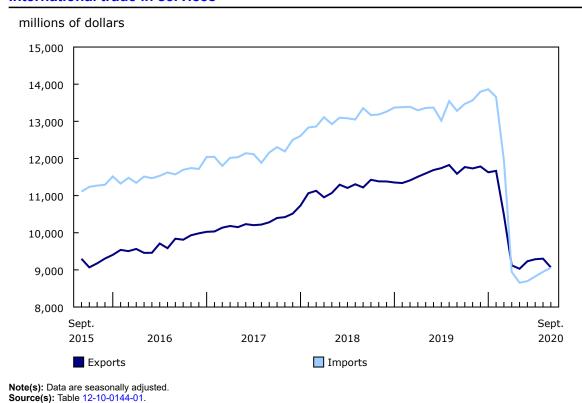

Chart 1
International trade in services

Exports of travel services fell 15.6% to \$834 million in September, mainly on lower exports of education-related travel services. The estimated decline in education-related travel services is, in part, based on Immigration, Refugees, and Citizenship Canada data. The number of new international student permits that became effective in July and August 2020 was down more than 60% compared with the same period in 2019. This result suggests that there will likely be a lower number of international students studying in Canada in the fall 2020 semester compared with the same period in 2019. Additional information on the potential impacts of COVID-19 on international students studying in Canada can be found in Statistics Canada's recent release: "Financial information of universities for the 2018/2019 school year and projected impact of COVID-19 for 2020/2021." Exports of commercial services declined in September, down 1.1% to \$7.0 billion.

**Chart 2 International trade in services, exports** 

**Note(s):** Data are seasonally adjusted. **Source(s):** Table 12-10-0144-01.

Imports of transportation services increased 5.9% to \$1.8 billion in September, mainly due to higher payments related to the marine shipment of goods. In September, the passenger fares component of transportation services imports was 86.7% below its February level, while the non-passenger fares component has almost completely recovered to its pre-pandemic level, at 0.8% below its February level.