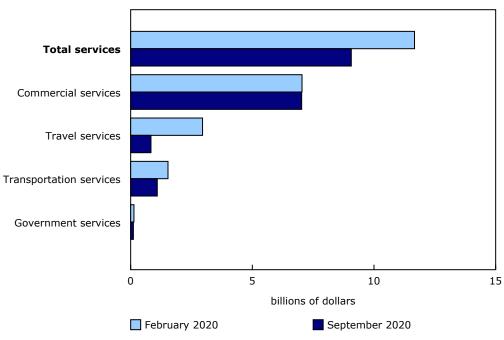

Chart 1
International trade in services

Exports of travel services fell 15.6% to \$834 million in September, mainly on lower exports of education-related travel services. The estimated decline in education-related travel services is, in part, based on Immigration, Refugees, and Citizenship Canada data. The number of new international student permits that became effective in July and August 2020 was down more than 60% compared with the same period in 2019. This result suggests that there will likely be a lower number of international students studying in Canada in the fall 2020 semester compared with the same period in 2019. Additional information on the potential impacts of COVID-19 on international students studying in Canada can be found in Statistics Canada's recent release: "Financial information of universities for the 2018/2019 school year and projected impact of COVID-19 for 2020/2021." Exports of commercial services declined in September, down 1.1% to \$7.0 billion.

**Chart 2 International trade in services, exports** 

**Note(s):** Data are seasonally adjusted. **Source(s):** Table 12-10-0144-01.

Imports of transportation services increased 5.9% to \$1.8 billion in September, mainly due to higher payments related to the marine shipment of goods. In September, the passenger fares component of transportation services imports was 86.7% below its February level, while the non-passenger fares component has almost completely recovered to its pre-pandemic level, at 0.8% below its February level.