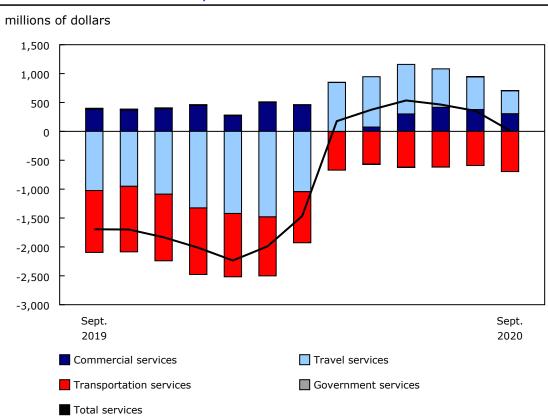

**Chart 3 International trade in services, imports** 

**Note(s):** Data are seasonally adjusted. **Source(s):** Table 12-10-0144-01.

Chart 4 International trade in services, balances

Note(s): Data are seasonally adjusted. Source(s): Table 12-10-0144-01.

The services trade surplus for August, first reported at \$168 million, was revised up by \$187 million to \$355 million with this month's release. Exports of services for August were revised up by \$479 million, almost entirely on upward revisions to commercial services. Partially offsetting the overall upward revision, exports of travel services were revised down by \$121 million. Imports of services were revised up by \$292 million, almost entirely because of an upward revision to commercial services. The larger than typical revisions to commercial services are primarily due to revisions made to harmonize data for 2020 with new annual benchmark survey data for 2019.