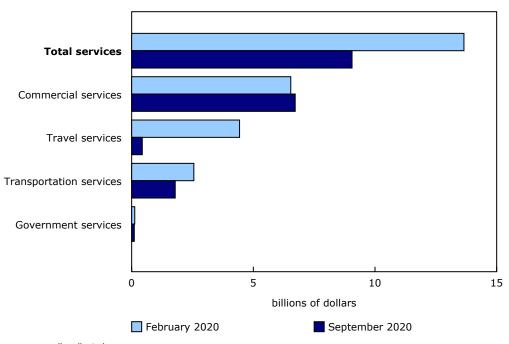

**Chart 2 International trade in services, exports** 

**Note(s):** Data are seasonally adjusted. **Source(s):** Table 12-10-0144-01.

Imports of transportation services increased 5.9% to \$1.8 billion in September, mainly due to higher payments related to the marine shipment of goods. In September, the passenger fares component of transportation services imports was 86.7% below its February level, while the non-passenger fares component has almost completely recovered to its pre-pandemic level, at 0.8% below its February level.

**Chart 3 International trade in services, imports** 

**Note(s):** Data are seasonally adjusted. **Source(s):** Table 12-10-0144-01.

Chart 4 International trade in services, balances

Note(s): Data are seasonally adjusted. Source(s): Table 12-10-0144-01.