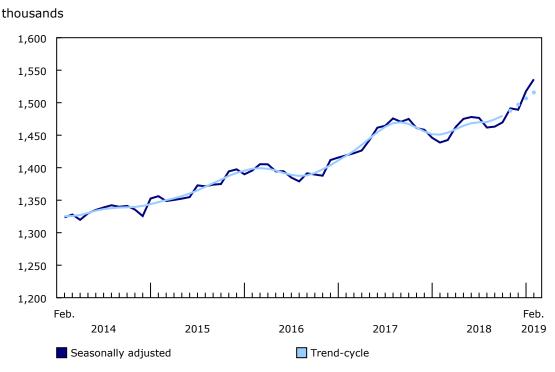

Chart 3
Employment in professional, scientific and technical services, Canada

Source(s): Table 14-10-0355-01 (formerly CANSIM table 282-0088).

Employment in public administration rose for the second consecutive month, up 14,000 in February. Most of this monthly increase was in Ontario and Alberta. Compared with 12 months earlier, national employment in this industry increased by 3.6% (+34,000).

## Professional, scientific and technical services leads employment growth

The number of workers in professional, scientific and technical services increased notably for the third time in four months, up 18,000 in February. Most of the gains were in Ontario and Quebec. Compared with February 2018, national employment in this industry rose by 6.8% (+97,000). On a trend-cycle basis, employment in this industry has been up since March 2018, growing at faster pace since the autumn.