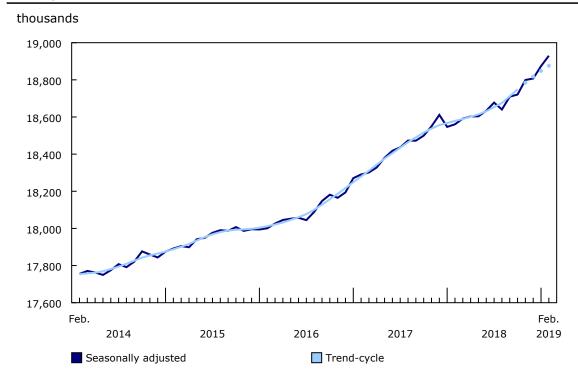

# Chart 1 **Employment**

Source(s): Table 14-10-0287-01 (formerly CANSIM table 282-0087).

# Labour Force Survey, February 2019

Released at 8:30 a.m. Eastern time in The Daily, Friday, March 8, 2019

Employment grew for a second consecutive month, up 56,000 in February, driven by gains in full-time work. The unemployment rate was unchanged at 5.8% as the number of people searching for work held steady.

In the 12 months to February, total employment grew by 369,000 or 2.0%, reflecting increases in both full-(+266,000) and part-time (+103,000) work. Over the same period, total hours worked were virtually unchanged.

Chart 1 shows trend-cycle data on employment. These data represent a smoothed version of the seasonally adjusted time series, which provides information on longer-term movements, including changes in direction underlying the series. These data are available for the national and provincial employment series in table 14-10-0287-01 and for national employment by industry in table 14-10-0355-01. For more information, see the StatCan Blog and Trend-cycle estimates – Frequently asked questions.