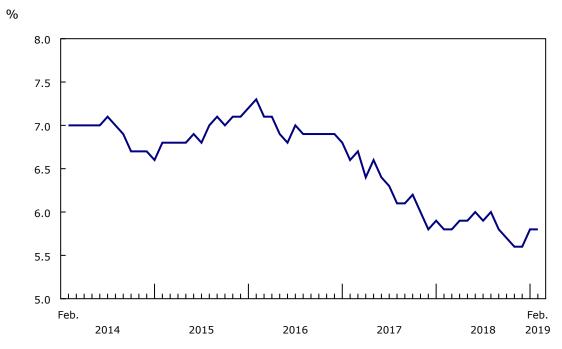

The overall number of employees increased, while self-employment was little changed.

Employment rose for both women and men aged 15 to 24, while it was little changed for the other demographic groups.

Chart 2 Unemployment rate

# Labour Force Survey, February 2019

Released at 8:30 a.m. Eastern time in The Daily, Friday, March 8, 2019

Employment grew for a second consecutive month, up 56,000 in February, driven by gains in full-time work. The unemployment rate was unchanged at 5.8% as the number of people searching for work held steady.