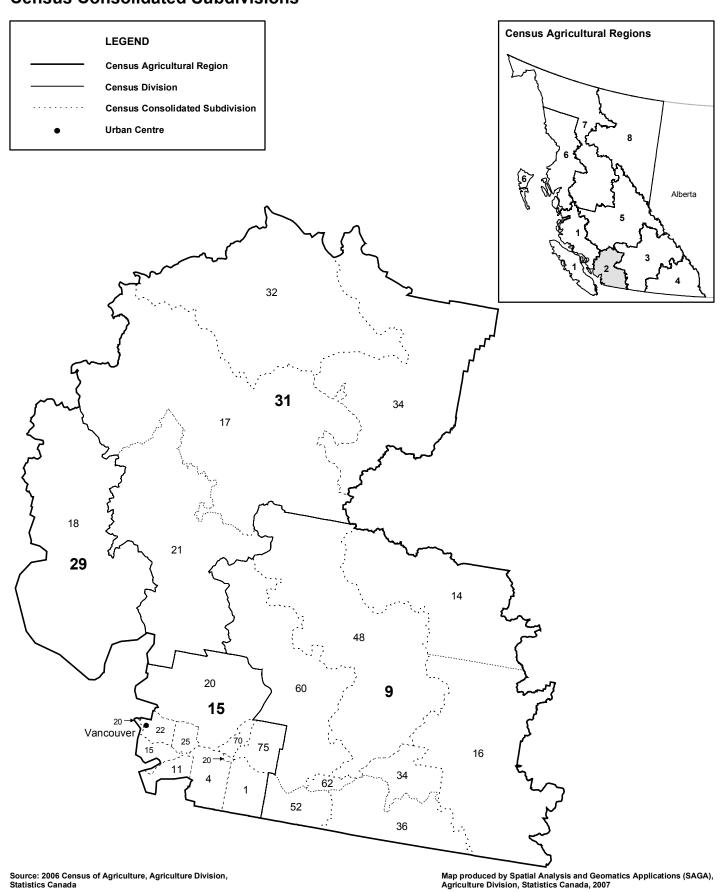

# British Columbia 2006 Census Divisions and Census Consolidated Subdivisions

## 2006 Census Divisions and Census Consolidated Subdivisions

### 9 Fraser Valley\*

- 14 Fraser Valley A
- 16 Fraser Valley B
- 34 Fraser Valley D
- 36 Fraser Valley E
- 48 Fraser Valley C
- 52 Abbotsford
- 60 Fraser Valley F
- 62 Fraser Valley G

### 15 Greater Vancouver\*

- 1 Langley
- 4 Surrey
- 11 Delta
- 15 Richmond
- 20 Greater Vancouver A
- 22 Vancouver
- 25 Burnaby
- 70 Pitt Meadows
- 75 Maple Ridge

#### 29 Sunshine Coast 18 Sunshine Coast A

#### 31 Squamish-Lillooet\*

- 17 Squamish-Lillooet C
- 21 Squamish-Lillooet D
- 32 Squamish-Lillooet A
- 34 Squamish-Lillooet B

\* To protect data confidentiality, the data for some or all geographic areas in this Census Division have been combined with another Census Consolidated Subdivision or Census Division. For more detail, see the Geographic area amalgamations page accessible from the Reference maps page.

All Census Consolidated Subdivisions in italics had no farms in 2006.